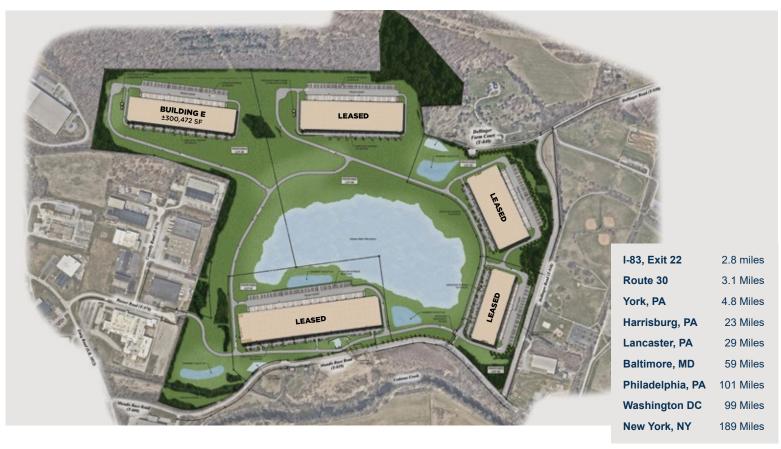

# CORE5 LOGISTICS CENTER AT CODORUS CREEK 300,472 SF AVAILABLE

600 Busser Road, York, Pennsylvania 17406

| <b>Building Area</b>          | ±300,472 SF             |
|-------------------------------|-------------------------|
| <b>Building Dimensions</b>    | 1154' x 260'            |
| <b>Building Configuration</b> | Single Load             |
| Acreage                       | 74.974                  |
| Column Spacing                | 56' x 50', 60' Speedbay |
| Clear Height                  | 36'                     |