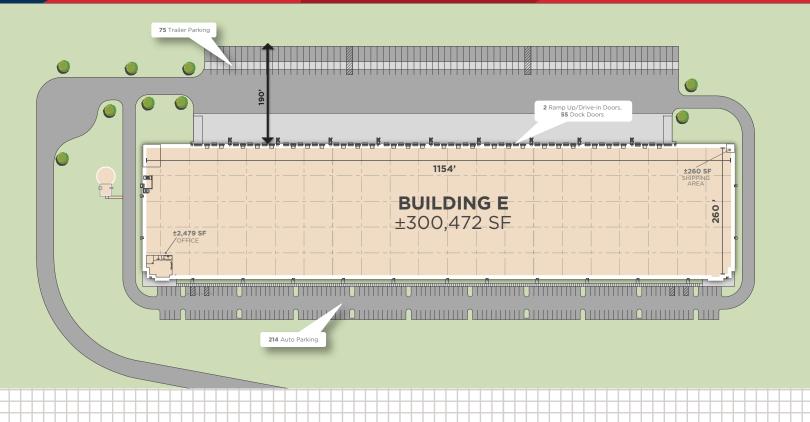

# CORE5 LOGISTICS CENTER AT CODORUS CREEK 300,472 SF AVAILABLE

600 Busser Road, York, Pennsylvania 17406

| <b>Building Area</b>          | ±300,472 SF             |
|-------------------------------|-------------------------|
| <b>Building Dimensions</b>    | 1154' x 260'            |
| <b>Building Configuration</b> | Single Load             |
| Acreage                       | 74.974                  |
| Column Spacing                | 56' x 50', 60' Speedbay |
| Clear Height                  | 36'                     |

| Truck Court     | 130'                     |
|-----------------|--------------------------|
| Auto Parking    | ±214 Spaces              |
| Trailer Parking | ±75 Spaces               |
| Dock Doors      | ±55 (9' x 10' insulated) |
| Drive-in Doors  | ±2 (14' x 16' ramped)    |
| Fire Protection | ESFR                     |