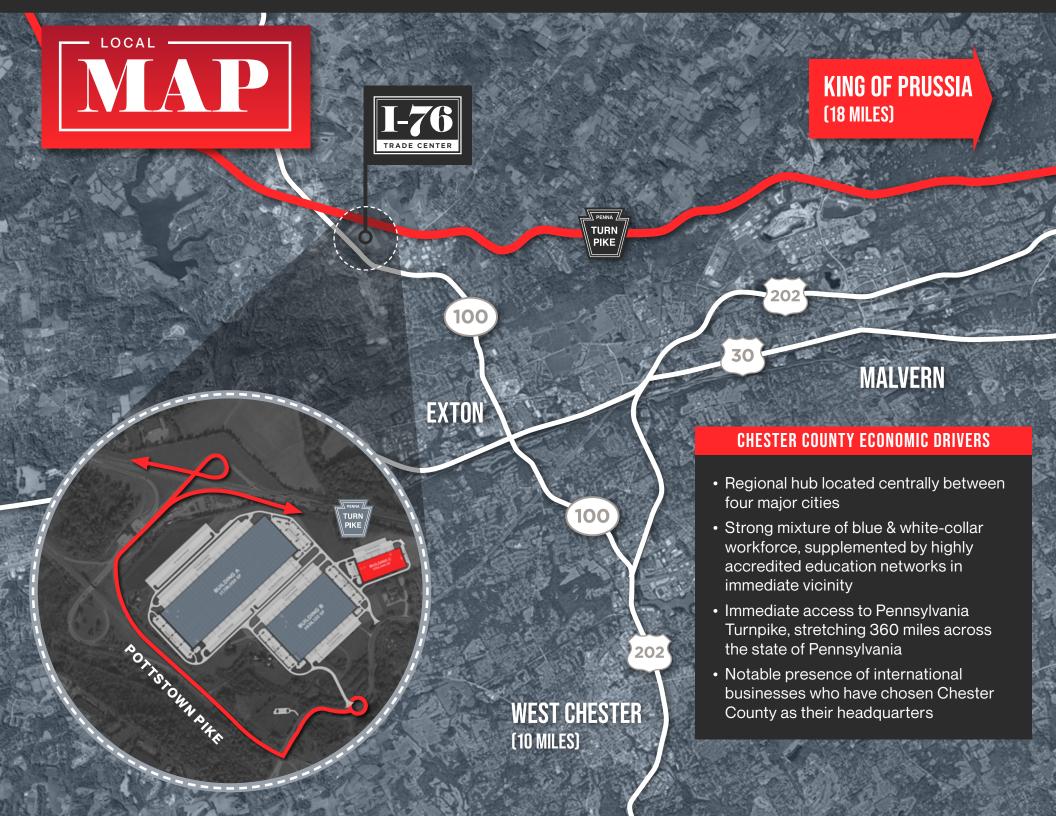

PUBLIC WATER, SEWER, GAS

TOWNSHIP UWCHLAN

| DRIVE TIMES      |           |             |  |  |  |  |  |
|------------------|-----------|-------------|--|--|--|--|--|
| PHILADELPHIA     | 35 MILES  | 50 MIN      |  |  |  |  |  |
| BALTIMORE        | 89 MILES  | 1 HR 50 MIN |  |  |  |  |  |
| NEW YORK CITY    | 118 MILES | 2 HR 6 MIN  |  |  |  |  |  |
| WASHINGTON, D.C. | 128 MILES | 2 HR 20 MIN |  |  |  |  |  |