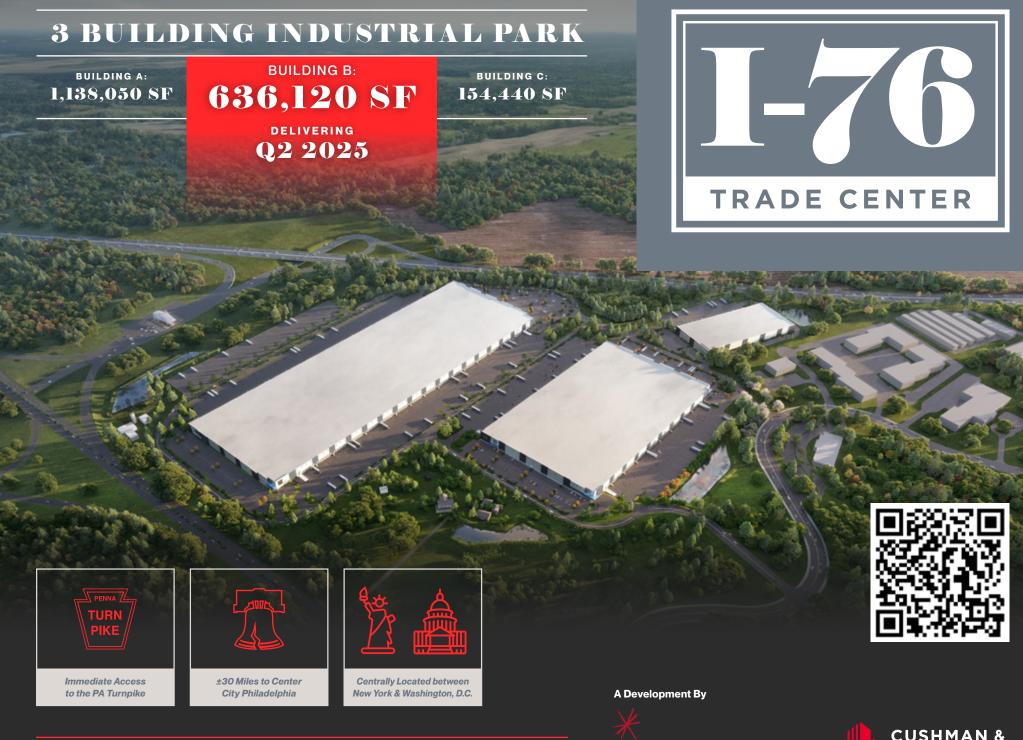

# PLAN

| dill district                                                                                                                                                                                                                                                                                                                                                                                                                                                                                                                                                                                                                                                                                                                                                                                                                                                                                                                                                                                                                                                                                                                                                                                                                                                                                                                                                                                                                                                                                                                                                                                                                                                                                                                                                                                                                                                                                                                                                                                                                                                                                                                  |                         | BUILDING<br>A                      | BUILDING<br>B                      | BUILDING<br>C                      |
|--------------------------------------------------------------------------------------------------------------------------------------------------------------------------------------------------------------------------------------------------------------------------------------------------------------------------------------------------------------------------------------------------------------------------------------------------------------------------------------------------------------------------------------------------------------------------------------------------------------------------------------------------------------------------------------------------------------------------------------------------------------------------------------------------------------------------------------------------------------------------------------------------------------------------------------------------------------------------------------------------------------------------------------------------------------------------------------------------------------------------------------------------------------------------------------------------------------------------------------------------------------------------------------------------------------------------------------------------------------------------------------------------------------------------------------------------------------------------------------------------------------------------------------------------------------------------------------------------------------------------------------------------------------------------------------------------------------------------------------------------------------------------------------------------------------------------------------------------------------------------------------------------------------------------------------------------------------------------------------------------------------------------------------------------------------------------------------------------------------------------------|-------------------------|------------------------------------|------------------------------------|------------------------------------|
|                                                                                                                                                                                                                                                                                                                                                                                                                                                                                                                                                                                                                                                                                                                                                                                                                                                                                                                                                                                                                                                                                                                                                                                                                                                                                                                                                                                                                                                                                                                                                                                                                                                                                                                                                                                                                                                                                                                                                                                                                                                                                                                                | AVAILABLE SF            | 1,138,050 SF                       | 636,120 SF                         | 154,440 SF                         |
| A STATE OF THE PARTY OF THE PAR | OFFICE SF               | TO-SUIT                            | 3,400 SF                           | TO-SUIT                            |
|                                                                                                                                                                                                                                                                                                                                                                                                                                                                                                                                                                                                                                                                                                                                                                                                                                                                                                                                                                                                                                                                                                                                                                                                                                                                                                                                                                                                                                                                                                                                                                                                                                                                                                                                                                                                                                                                                                                                                                                                                                                                                                                                | CLEAR<br>HEIGHT         | 40'                                | 40'                                | 32'                                |
|                                                                                                                                                                                                                                                                                                                                                                                                                                                                                                                                                                                                                                                                                                                                                                                                                                                                                                                                                                                                                                                                                                                                                                                                                                                                                                                                                                                                                                                                                                                                                                                                                                                                                                                                                                                                                                                                                                                                                                                                                                                                                                                                | COLUMN<br>SPACING       | 56' X 50'<br>(60' AT SPEED<br>BAY) | 56' X 50'<br>(60' AT SPEED<br>BAY) | 56' X 50'<br>(60' AT SPEED<br>BAY) |
| A Marian Marian                                                                                                                                                                                                                                                                                                                                                                                                                                                                                                                                                                                                                                                                                                                                                                                                                                                                                                                                                                                                                                                                                                                                                                                                                                                                                                                                                                                                                                                                                                                                                                                                                                                                                                                                                                                                                                                                                                                                                                                                                                                                                                                | DOCK<br>DOORS           | 202                                | 110                                | 30                                 |
|                                                                                                                                                                                                                                                                                                                                                                                                                                                                                                                                                                                                                                                                                                                                                                                                                                                                                                                                                                                                                                                                                                                                                                                                                                                                                                                                                                                                                                                                                                                                                                                                                                                                                                                                                                                                                                                                                                                                                                                                                                                                                                                                | DRIVE-IN<br>DOORS       | 4                                  | 4                                  |                                    |
|                                                                                                                                                                                                                                                                                                                                                                                                                                                                                                                                                                                                                                                                                                                                                                                                                                                                                                                                                                                                                                                                                                                                                                                                                                                                                                                                                                                                                                                                                                                                                                                                                                                                                                                                                                                                                                                                                                                                                                                                                                                                                                                                | TRAILER<br>PARKING      | 418                                | 146                                | 38                                 |
|                                                                                                                                                                                                                                                                                                                                                                                                                                                                                                                                                                                                                                                                                                                                                                                                                                                                                                                                                                                                                                                                                                                                                                                                                                                                                                                                                                                                                                                                                                                                                                                                                                                                                                                                                                                                                                                                                                                                                                                                                                                                                                                                | AUTO<br>PARKING         | 568                                | 508                                | 111                                |
| A solution                                                                                                                                                                                                                                                                                                                                                                                                                                                                                                                                                                                                                                                                                                                                                                                                                                                                                                                                                                                                                                                                                                                                                                                                                                                                                                                                                                                                                                                                                                                                                                                                                                                                                                                                                                                                                                                                                                                                                                                                                                                                                                                     | EV CHARGING<br>STATIONS | 57                                 | 51                                 | TO-SUIT                            |