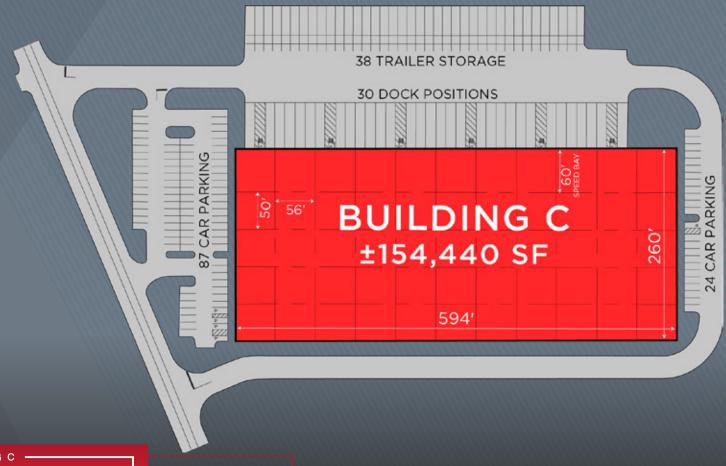

SPECS

DELIVERING **Q2 2025** 

| AVAILABLE SF   | 154,440 SF                   | DOCK DOOKS           | 30 LOADING DOCKS  | UTILITIES  | ELECTRIC & FIBER                 |
|----------------|------------------------------|----------------------|-------------------|------------|----------------------------------|
| OFFICE SF      | TO-SUIT                      | DRIVE-IN DOORS       | 2 DOORS           | LIGHTING   | LED (30 FC)                      |
| DIMENSIONS     | 594' X 260'                  | TRAILER PARKING      | 38 TRAILER STALLS | SPRINKLERS | ESFR                             |
| CLEAR HEIGHT   | 32'                          | CAR PARKING          | 111 AUTO PARKS    | POWER      | 3,000 AMPS (EXPANDABLE)          |
| COLUMN SPACING | 56' X 50' (60' AT SPEED BAY) | EV CHARGING STATIONS | TO-SUIT           | ZONING     | PLANNED INDUSTRIAL<br>COMMERCIAL |