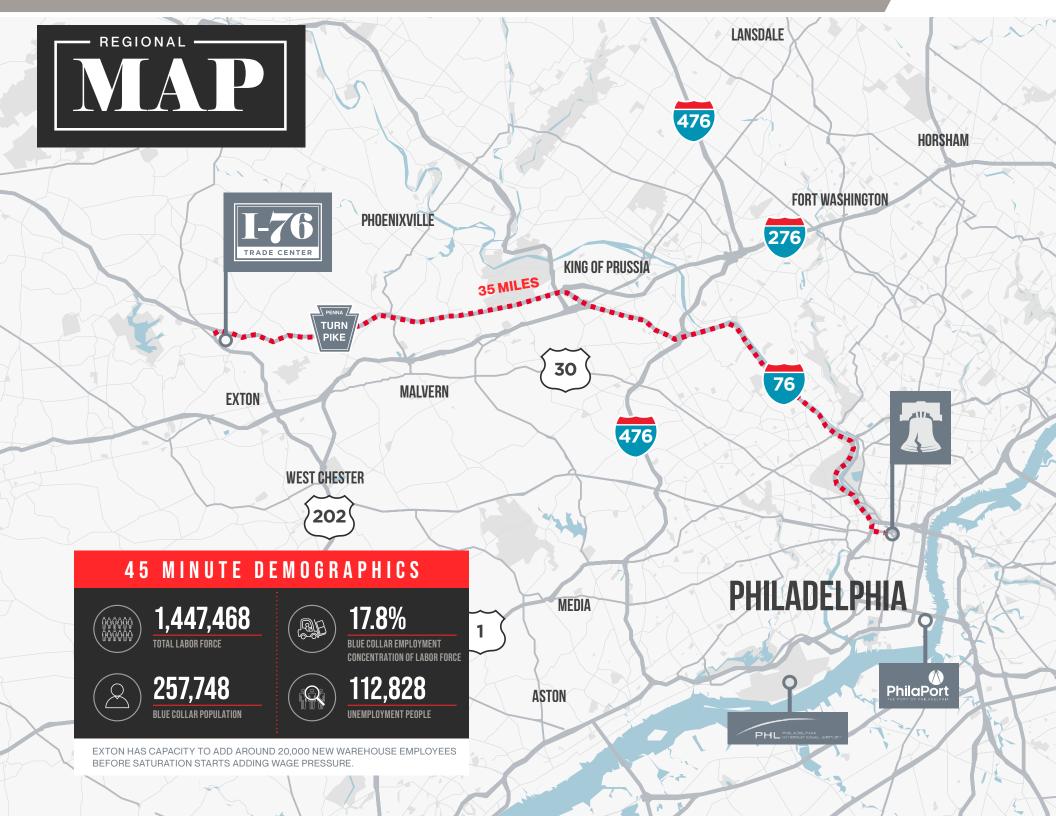

PUBLIC WATER, SEWER, GAS

TOWNSHIP UWCHLAN

| DRIVE TIMES      |           |             |  |  |  |  |  |
|------------------|-----------|-------------|--|--|--|--|--|
| PHILADELPHIA     | 35 MILES  | 50 MIN      |  |  |  |  |  |
| BALTIMORE        | 89 MILES  | 1 HR 50 MIN |  |  |  |  |  |
| NEW YORK CITY    | 118 MILES | 2 HR 6 MIN  |  |  |  |  |  |
| WASHINGTON, D.C. | 128 MILES | 2 HR 20 MIN |  |  |  |  |  |