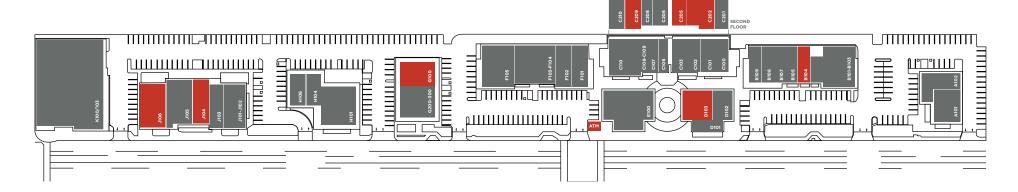

#### SITEPLAN

### AVAILABILITIES

| Suite    | Tenant                     | SQ.FT. |    |
|----------|----------------------------|--------|----|
| A101     | City Tacos                 | 1,485  | SF |
| A102     | Pure Blow Out Bar          | 1,451  | SF |
| B101/103 | Cocina de Barrio           | 4,028  | SF |
| B104     | Available 360 Virtual Tour | 832    | SF |
| B105     | Index Urban                | 1,591  | SF |
| B107     | Charming Leucadia          | 630    | SF |
| B108     | F45                        | 1,750  | SF |
| B109     | Broadstreet Donuts         | 1,402  | SF |
| C100     | The Glow Spa               | 1,296  | SF |
| C101     | Magical Child              | 1,289  | SF |
| C102     | Wing & Blade               | 894    | SF |
| C103     | Off Track Gallery          | 1,024  | SF |
| C106     | JoJo's Creamery            | 768    | SF |
| C107     | Heavenly Nails             | 736    | SF |

| Suite    | Tenant                         | SQ.FT.   |
|----------|--------------------------------|----------|
| C108-109 | Move Madly                     | 2,186 SF |
| C110     | Local Scoop                    | 1,287 SF |
| C201     | Private Office                 | 960 SF   |
| C202     | Available 360 Virtual Tour     | 1,425 SF |
| C205     | Available                      | 402 SF   |
| C206     | Jim Lee Financial              | 746 SF   |
| C208     | Greg Koehler, Attorney at Law  | 476 SF   |
| C209     | Available 360 virtual Tour     | 788 SF   |
| C210     | Paxton Consulting              | 729 SF   |
| D101     | Bird Rock Coffee               | 900 SF   |
| D102     | Europics                       | 757 SF   |
| D103     | Available (2nd Gen Restaurant) | 1,175 SF |
| E100     | Scotty Cameron Golf            | 2,794 SF |
| ATM      | Available                      | 131 SF   |

| Suite    | Tenant                        | SQ.FT.    |
|----------|-------------------------------|-----------|
| F101     | Willis Allen Real Estate      | 1,354 SF  |
| F102     | Blue Ribbon Artisian Pizzeria | 1,047 SF  |
| F103-104 | Grounded Garden               | 4,084 SF  |
| F105     | 3rd Corner Wine Shop & Bistro | 4,050 SF  |
| G100     | Available 360 Virtual Tour    | 2,590 SF  |
| G200-300 | Coldwell Banker               | 3,530 SF  |
| H101     | Lotus Cafe                    | 2,675 SF  |
| H104     | Lobster West                  | 888 SF    |
| H106     | Soul Scape                    | 2,017 SF  |
| J101-102 | Birkenstock                   | 1,775 SF  |
| J103     | Everest Himalayan             | 1,535 SF  |
| J104     | Available                     | 1,368 SF  |
| J105     | Sole Bikes                    | 2,466 SF  |
| J106     | Available                     | 2,700 SF  |
| K100     | Flock Freight                 | 19,913 SF |