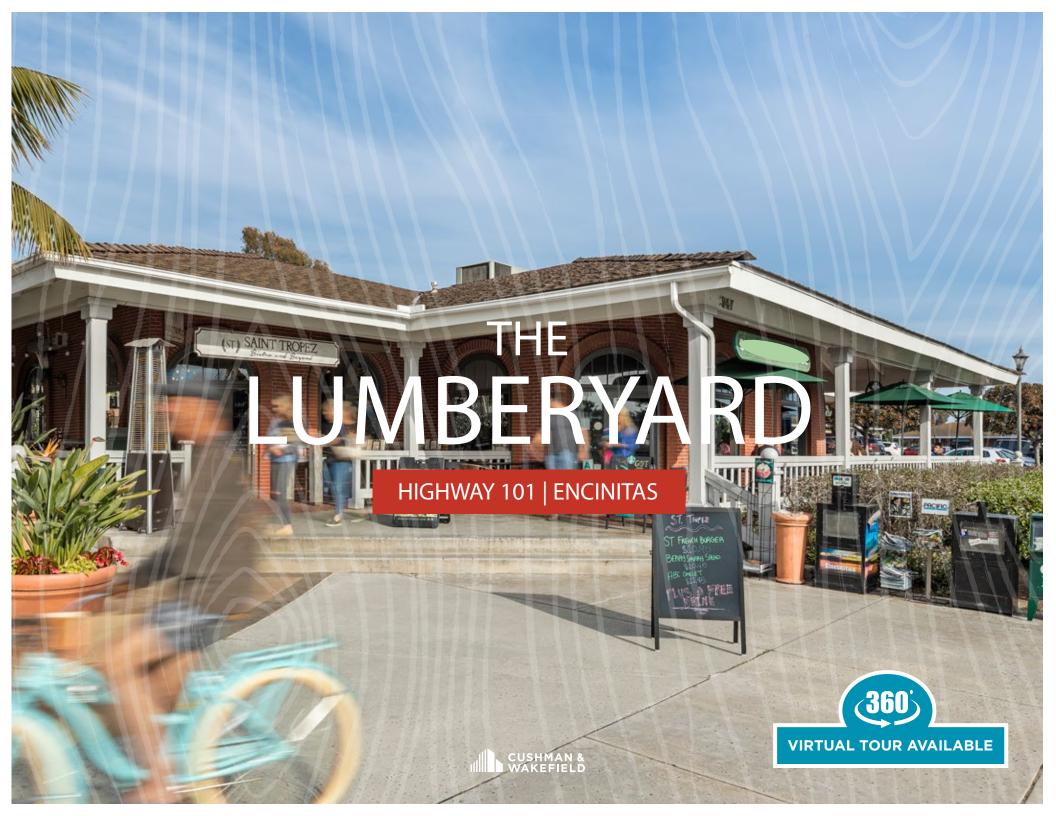

#### THE LUMBERYARD

The Lumberyard Shopping Center offers retailers an excellent opportunity to locate in the highly sought after trade area of downtown Encinitas in Coastal North County. The Lumberyard is the premiere downtown Encinitas destination providing abundant onsite parking for its customers.

# SHOPPING DINING ENTERTAINMENT THE LUMBERYARD

**CITY TACOS** 