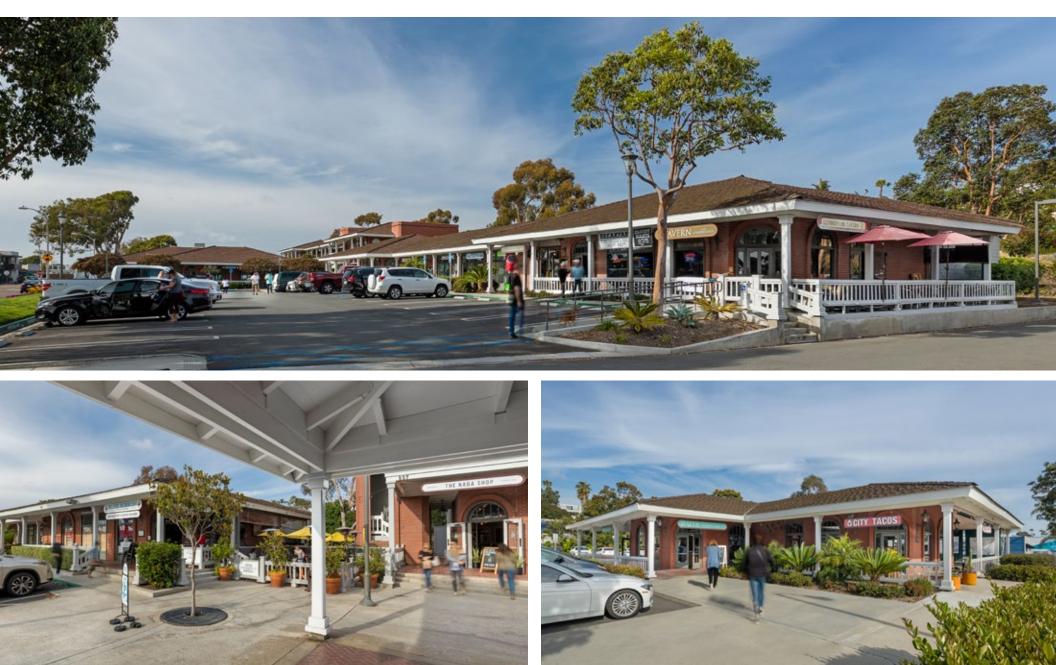

#### THE LUMBERYARD

The Lumberyard Shopping Center offers retailers an excellent opportunity to locate in the highly sought after trade area of downtown Encinitas in Coastal North County. The Lumberyard is the premiere downtown Encinitas destination providing abundant onsite parking for its customers.

# SHOPPING DINING ENTERTAINMENT THE LUMBERYARD

**CITY TACOS** 