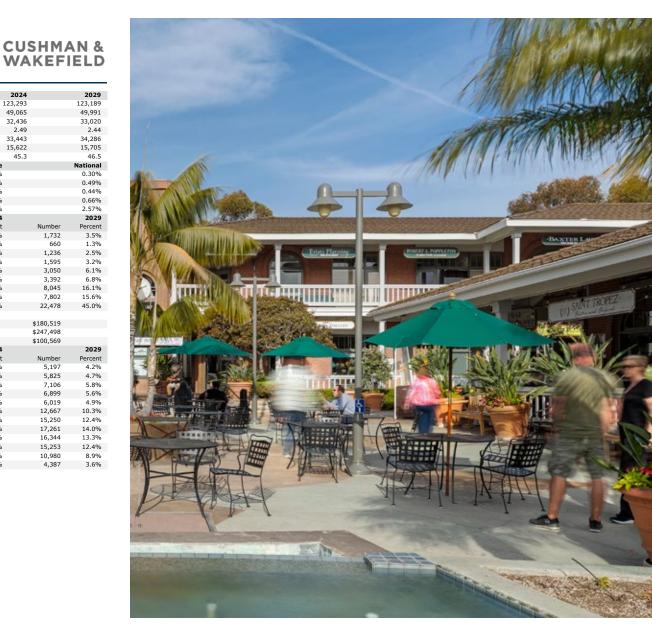

#### DEMOGRAPHICS

|                          | 1 Mile    | 3 Miles   | 5 Miles   |
|--------------------------|-----------|-----------|-----------|
| Population (2024)        | 9,429     | 57,438    | 123,293   |
| Average Household Income | \$194,140 | \$207,939 | \$219,462 |
| Daytime Population       | 12,480    | 31,900    | 56,872    |

#### DEMOGRAPHICS IN DETAIL

**Demographic and Income Profile** 

**701 S Coast Highway 101, Encinitas, California, 92024** Ring: 1 mile radius

Latitude: 33.04320, Longitude: -117.29303

| Summary                       | Census 20 | 10        | Census 2020 |         | 2024      | 2029    |
|-------------------------------|-----------|-----------|-------------|---------|-----------|---------|
| Population                    | 9,1       | 30        | 9,492       |         | 9,429     | 9,367   |
| Households                    | 3,9       | 27        | 3,880       |         | 3,883     | 3,934   |
| Families                      | 2,0       |           | -           |         | 2,187     | 2,223   |
| Average Household Size        | 2         | 24        | 2.31        |         | 2.30      | 2.25    |
| Owner Occupied Housing Units  | 1.8       | 23        |             |         | 1,991     | 2,066   |
| Renter Occupied Housing Units | 2,1       | .04       | -           |         | 1,892     | 1,867   |
| Median Age                    | 4         | 0.5       | -           |         | 43.6      | 45.     |
| Trends: 2023-2028 Annual Rate |           | Area      |             | State   |           | Nationa |
| Population                    |           | -0.13%    |             | 0.09%   |           | 0.309   |
| Households                    |           | 0.26%     |             | 0.38%   |           | 0.499   |
| Families                      |           | 0.33%     |             | 0.37%   |           | 0.449   |
| Owner HHs                     |           | 0.74%     |             | 0.58%   |           | 0.669   |
| Median Household Income       |           | 2.60%     |             | 2.70%   |           | 2.579   |
|                               |           |           |             | 2024    |           | 202     |
| Households by Income          |           |           | Number      | Percent | Number    | Percer  |
| <\$15,000                     |           |           | 162         | 4.2%    | 142       | 3.69    |
| \$15,000 - \$24,999           |           |           | 70          | 1.8%    | 48        | 1.2     |
| \$25,000 - \$34,999           |           |           | 186         | 4.8%    | 143       | 3.69    |
| \$35,000 - \$49,999           |           |           | 205         | 5.3%    | 164       | 4.2     |
| \$50,000 - \$74,999           |           |           | 325         | 8.4%    | 266       | 6.8     |
| \$75,000 - \$99,999           |           |           | 324         | 8.3%    | 287       | 7.3     |
| \$100,000 - \$149,999         |           |           | 761         | 19.6%   | 729       | 18.5    |
| \$150,000 - \$199,999         |           |           | 586         | 15.1%   | 664       | 16.9    |
| \$200,000+                    |           |           | 1,263       | 32.5%   | 1,490     | 37.9    |
| Median Household Income       |           |           | \$141,672   |         | \$161,051 |         |
| Average Household Income      |           |           | \$194,140   |         | \$221,974 |         |
| Per Capita Income             |           |           | \$80,237    |         | \$93,383  |         |
|                               | Ce        | nsus 2010 |             | 2024    |           | 202     |
| Population by Age             | Number    | Percent   | Number      | Percent | Number    | Perce   |
| 0 - 4                         | 488       | 5.3%      | 421         | 4.5%    | 404       | 4.3     |
| 5 - 9                         | 448       | 4.9%      | 454         | 4.8%    | 408       | 4.4     |
| 10 - 14                       | 402       | 4.4%      | 423         | 4.5%    | 449       | 4.8     |
| 15 - 19                       | 385       | 4.2%      | 441         | 4.7%    | 414       | 4.4     |
| 20 - 24                       | 431       | 4.7%      | 466         | 4.9%    | 465       | 5.0     |
| 25 - 34                       | 1,620     | 17.7%     | 1,237       | 13.1%   | 1,060     | 11.3    |
| 35 - 44                       | 1,369     | 15.0%     | 1,470       | 15.6%   | 1,476     | 15.8    |
| 45 - 54                       | 1,413     | 15.5%     | 1,282       | 13.6%   | 1,301     | 13.9    |
| 55 - 64                       | 1,316     | 14.4%     | 1,158       | 12.3%   | 1,102     | 11.8    |
| 65 - 74                       | 521       | 5.7%      | 1,037       | 11.0%   | 1,039     | 11.1    |
| 75 - 84                       | 347       | 3.8%      | 596         | 6.3%    | 772       | 8.29    |
| 85+                           | 391       | 4.3%      | 443         | 4.7%    | 478       | 5.19    |