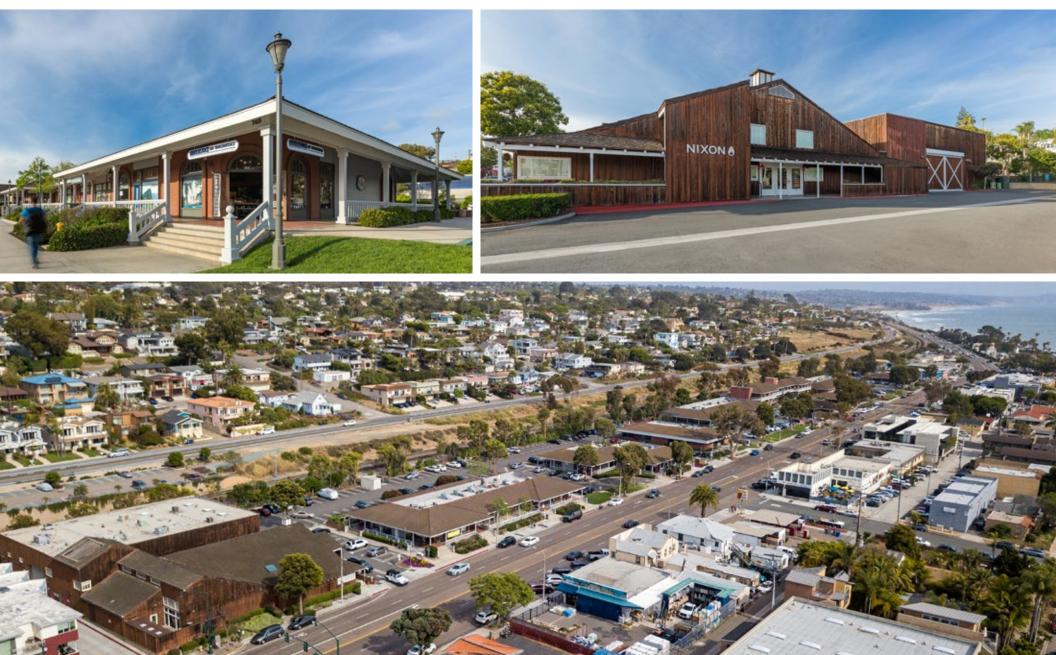

SF  |
| F103-104 | Grounded Garden               | 4,084 SF  |
| F105     | 3rd Corner Wine Shop & Bistro | 4,050 SF  |
| G100     | Available 360 Virtual Tour    | 2,590 SF  |
| G200-300 | Coldwell Banker               | 3,530 SF  |
| H101     | Lotus Cafe                    | 2,675 SF  |
| H104     | Lobster West                  | 888 SF    |
| H106     | Soul Scape                    | 2,017 SF  |
| J101-102 | Birkenstock                   | 1,775 SF  |
| J103     | Everest Himalayan             | 1,535 SF  |
| J104     | Available                     | 1,368 SF  |
| J105     | Sole Bikes                    | 2,466 SF  |
| J106     | Available                     | 2,700 SF  |
| K100     | Flock Freight                 | 19,913 SF |

#### SITEPLAN



#### LOCATION OVERVIEW













#### DEMOGRAPHICS IN DETAIL

**Demographic and Income Profile** 

**701 S Coast Highway 101, Encinitas, California, 92024** Ring: 1 mile radius

Latitude: 33.04320, Longitude: -117.29303

| Summary                       | Census 20 | 10        | Census 2020 |         | 2024      | 2029    |
|-------------------------------|-----------|-----------|-------------|---------|-----------|---------|
| Population                    | 9,1       | 30        | 9,492       |         | 9,429     | 9,367   |
| Households                    | 3,9       | 27        | 3,880       |         | 3,883     | 3,934   |
| Families                      | 2,0       |           | -           |         | 2,187     | 2,223   |
| Average Household Size        | 2         | 24        | 2.31        |         | 2.30