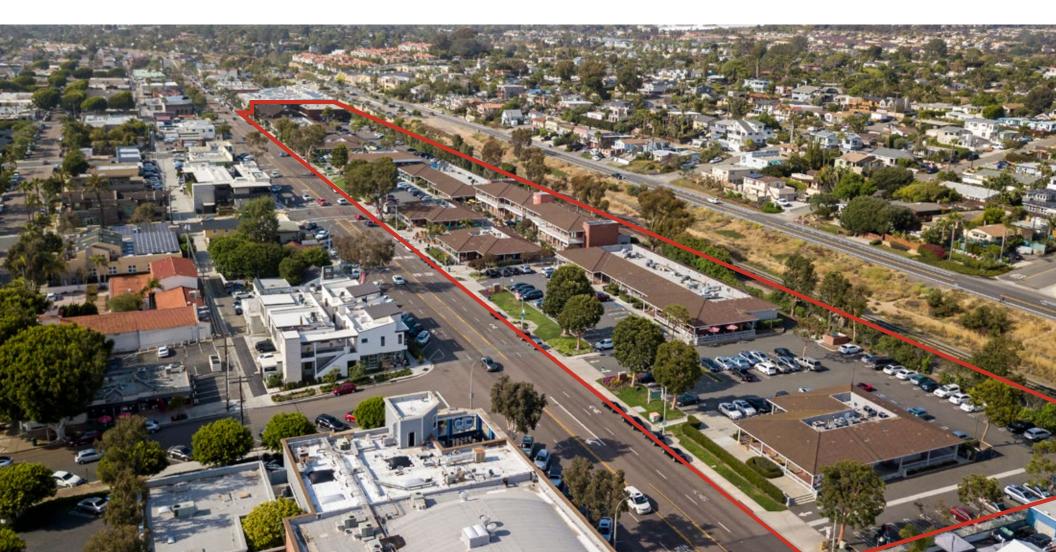

#### THE LUMBERYARD

The Lumberyard Shopping Center offers retailers an excellent opportunity to locate in the highly sought after trade area of downtown Encinitas in Coastal North County. The Lumberyard is the premiere downtown Encinitas destination providing abundant onsite parking for its customers.

TENANTS



SCOTTY CAMERON











# SHOPPING DINING ENTERTAINMENT THE LUMBERYARD

**CITY TACOS** 



#### TRAFFIC

S. Coast Highway 10123,646 ADTWest H Street13,400 ADT



#### DEMOGRAPHICS

|                          | 1 Mile    | 3 Miles   | 5 Miles   |
|--------------------------|-----------|-----------|-----------|
| Population (2024)        | 9,429     | 57,438    | 123,293   |
| Average Household Income | \$194,140 | \$207,939 | \$219,462 |
| Daytime Population       | 12,480    | 31,900    | 56,872    |





#### THE NEIGHBORS



















### AVAILABILITIES

| Suite    | Tenant                     | SQ.FT. |    |
|----------|----------------------------|--------|----|
| A101     | City Tacos                 | 1,485  | SF |
| A102     | Pure Blow Out Bar          | 1,451  | SF |
| B101/103 | Cocina de Barrio           | 4,028  | SF |
| B104     | Available 360 Virtual Tour | 832    | SF |
| B105     | Index Urban                | 1,591  | SF |