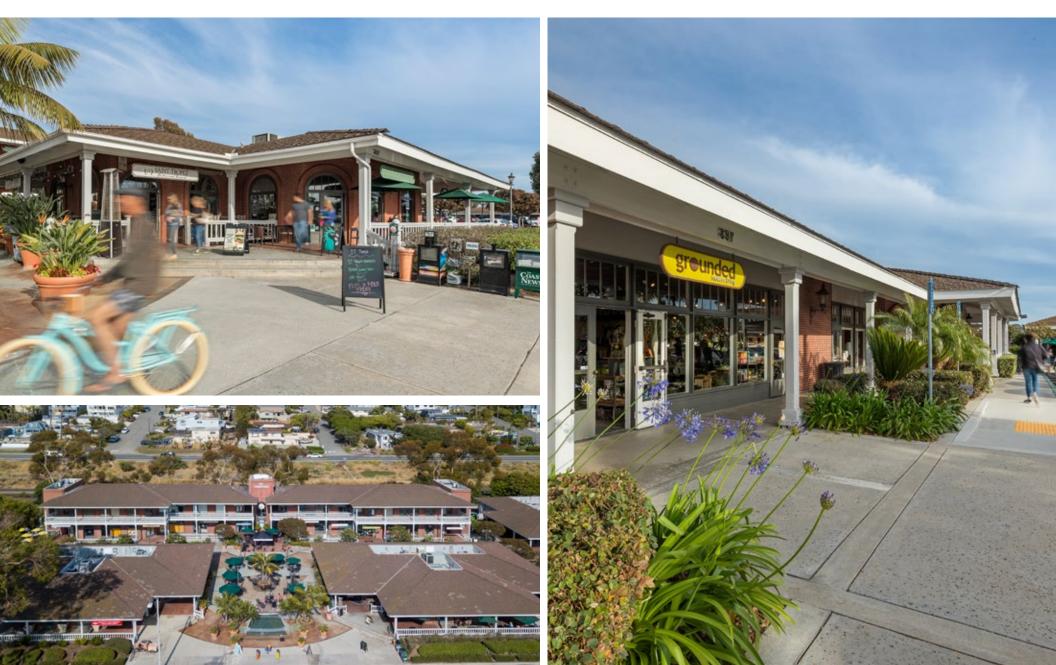

47 SF  |
| F103-104 | Grounded Garden               | 4,084 SF  |
| F105     | 3rd Corner Wine Shop & Bistro | 4,050 SF  |
| G100     | Available 360 Virtual Tour    | 2,590 SF  |
| G200-300 | Coldwell Banker               | 3,530 SF  |
| H101     | Lotus Cafe                    | 2,675 SF  |
| H104     | Lobster West                  | 888 SF    |
| H106     | Soul Scape                    | 2,017 SF  |
| J101-102 | Birkenstock                   | 1,775 SF  |
| J103     | Everest Himalayan             | 1,535 SF  |
| J104     | Available                     | 1,368 SF  |
| J105     | Sole Bikes                    | 2,466 SF  |
| J106     | Available                     | 2,700 SF  |
| K100     | Flock Freight                 | 19,913 SF |

#### SITEPLAN



#### LOCATION OVERVIEW













#### DEMOGRAPHICS IN DETAIL

**Demographic and Income Profile** 

**701 S Coast Highway 101, Encinitas, California, 92024** Ring: 1 mile radius

Latitude: 33.04320, Longitude: -117.29303

| Summary                       | Census 20 | 10        | Census 2020 |         | 2024      | 2029    |
|-------------------------------|-----------|-----------|-------------|---------|-----------|---------|
| Population                    | 9,1       | 30        | 9,492       |         | 9,429     | 9,367   |
| Households                    | 3,9       | 27        | 3,880       |         | 3,883     | 3,934   |
| Families                      | 2,0       |           | -           |         | 2,187     | 2,223   |
| Average Household Size        | 2         | 24        | 2.31        |         | 2.30