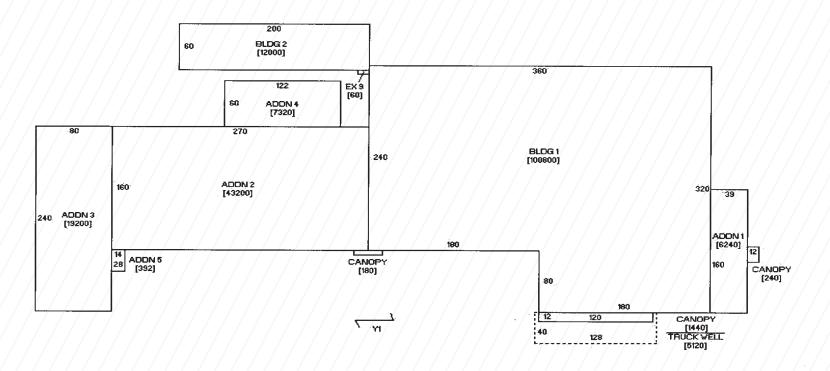

# **PROPERTY FEATURES**

- · Clean warehouse building with recent modern updates
- · Property can be vacated for an owner occupier Contact Listing Agent for Availability
- Approximately 20,000 SF is currently set up for cold storage space
- Property zoned for heavy industrial manufacturing
- Building clear height 24' to 30'
- Sedna Warehousing is currently an investment tenant and has been on location for over 4 years
- Contact Listing Agent for tenant lease and NOI details