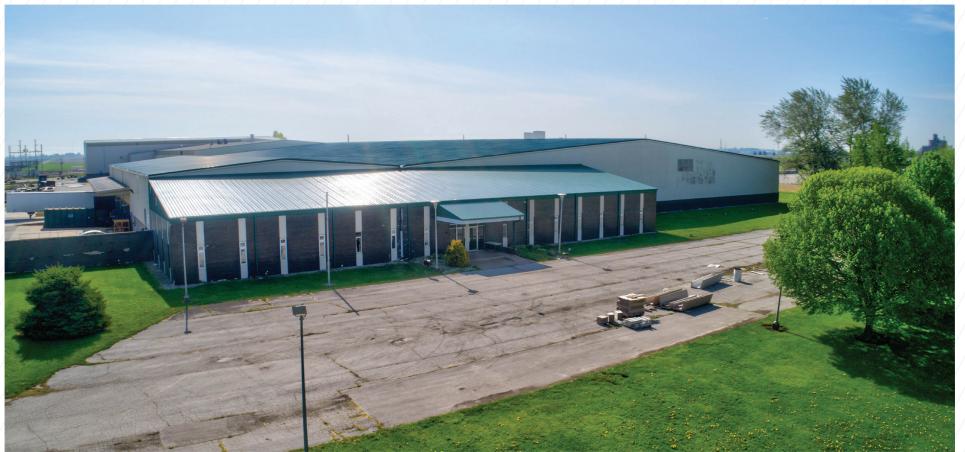

# **PROPERTY FEATURES**

- · Clean warehouse building with recent modern updates
- · Property can be vacated for an owner occupier Contact Listing Agent for Availability
- Approximately 20,000 SF is currently set up for cold storage space
- Property zoned for heavy industrial manufacturing
- Building clear height 24' to 30'
- Sedna Warehousing is currently an investment tenant and has been on location for over 4 years
- Contact Listing Agent for tenant lease and NOI details