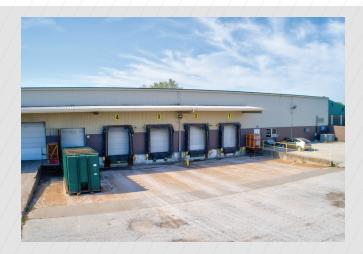

# **PROPERTY FEATURES**

- · Clean warehouse building with recent modern updates
- · Property can be vacated for an owner occupier Contact Listing Agent for Availability
- Approximately 20,000 SF is currently set up for cold storage space
- Property zoned for heavy industrial manufacturing
- Building clear height 24' to 30'
- Sedna Warehousing is currently an investment tenant and has been on location for over 4 years
- Contact Listing Agent for tenant lease and NOI details

# FOR SALE **\$1,495,000**

188,760 SF / 22.00 ACRES