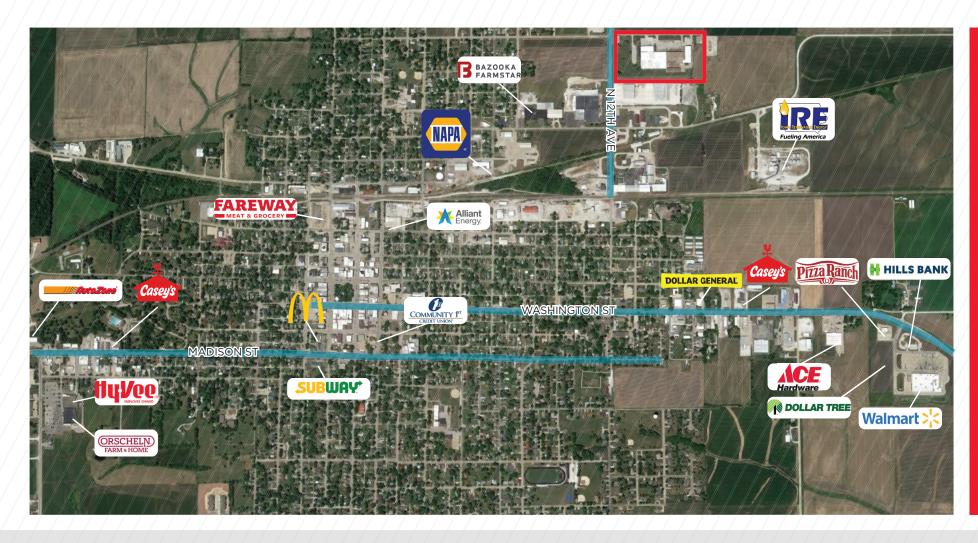

# **DEMOGRAPHICS**

|         |            | <b>(</b> \$)                | İŤ                    |                         |
|---------|------------|-----------------------------|-----------------------|-------------------------|
|         | POPULATION | AVERAGE<br>HOUSEHOLD INCOME | DAYTIME<br>POPULATION | NUMBER OF<br>HOUSEHOLDS |
| 1 MILE  | 3,774      | \$73,653                    | 3,233                 | 1,617                   |
| 3 MILE  | 7,857      | \$72,129                    | 7,684                 | 3,352                   |
| 5 MILE  | 8,544      | \$73,205                    | 7,972                 | 3,619                   |
| 10 MILE | 11,969     | \$79,448                    | 9,355                 | 4,947                   |