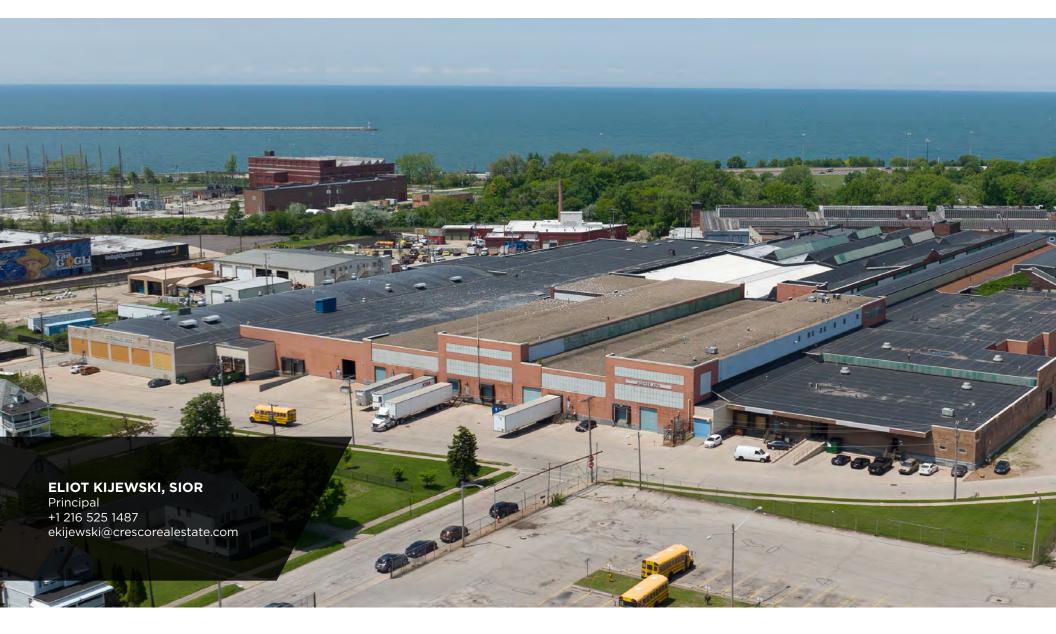

## FOR LEASE SHOREWAY COMMERCE PARK 799 E. 73rd Street, Cleveland, Ohio 44103

**VIEW PROPERTY VIDEO** 

Shoreway Commerce Park, 799 E. 73rd Street, Cleveland, Ohio 44103