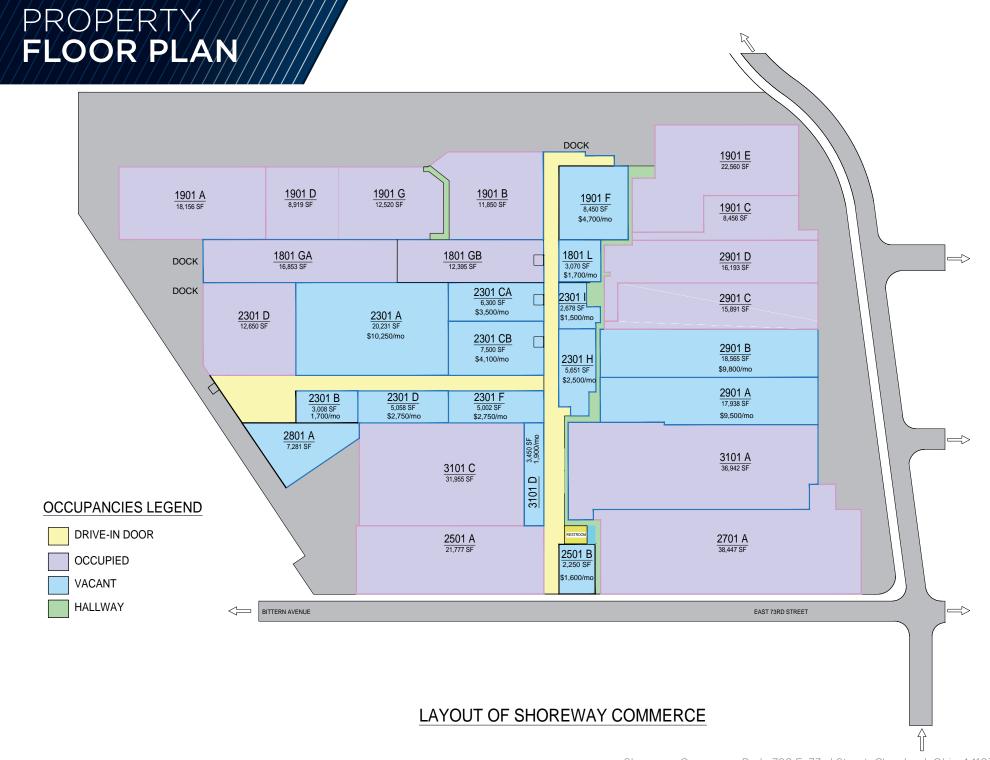

116,432 SF SPACE AVAILABLE

### \$4.50/SF NNN

LEASE RATE

## OPPORTUNITY ZONE



#### **PROPERTY SPECIFICATIONS**

| BUILDING SF      | 443,295 SF                  |
|------------------|-----------------------------|
| CEILING HEIGHT   | 15' - 24'                   |
| CONSTRUCTION     | Metal / Masonry             |
| DOCKS            | Twenty (20) (5 available)   |
| DRIVE-IN DOORS   | Eight (8) (2 available)     |
| SPRINKLER        | Wet                         |
| LIGHTING         | Fluorescent/LED             |
| HEAT             | Various                     |
| AIR-CONDITIONING | Varies                      |
| POWER            | 4000A / 480V (First Energy) |
|                  |                             |

Shoreway Commerce Park, 799 E. 73rd Street, Cleveland, Ohio 44103



### PROPERTY SITE PLAN