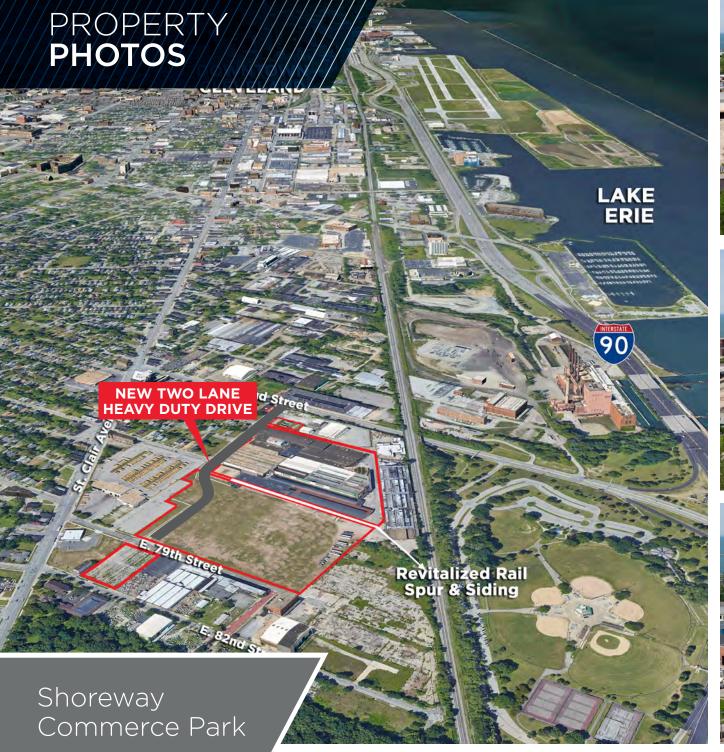

LE

### \$4.50/SF NNN

LEASE RATE

## OPPORTUNITY ZONE



#### **PROPERTY SPECIFICATIONS**

| BUILDING SF      | 443,295 SF                  |
|------------------|-----------------------------|
| CEILING HEIGHT   | 15' - 24'                   |
| CONSTRUCTION     | Metal / Masonry             |
| DOCKS            | Twenty (20) (5 available)   |
| DRIVE-IN DOORS   | Eight (8) (2 available)     |
| SPRINKLER        | Wet                         |
| LIGHTING         | Fluorescent/LED             |
| HEAT             | Various                     |
| AIR-CONDITIONING | Varies                      |
| POWER            | 4000A / 480V (First Energy) |
|                  |                             |

Shoreway Commerce Park, 799 E. 73rd Street, Cleveland, Ohio 44103



### PROPERTY SITE PLAN