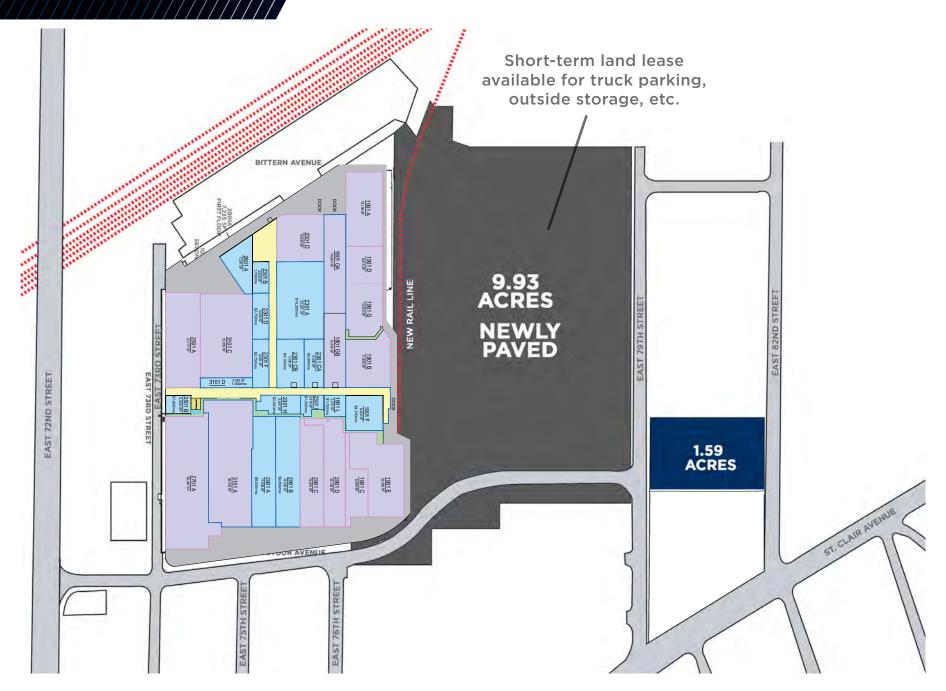

# 443,295 SF BUILDING WITH 9.93 ACRES SITE READY LAND UP TO 116,432 SF AVAILABLE (17,938 SF MIN) CO-OP OFFICES NOW AVAILABLE

LOCATED IN "OPPORTUNITY ZONE" LAND LEASE NOW AVAILABLE

116,432 SF SPACE AVAILABLE

### PROPERTY SITE PLAN