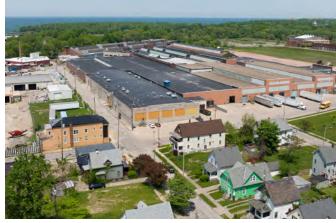

### \$4.50/SF NNN

LEASE RATE

## OPPORTUNITY ZONE



#### **PROPERTY SPECIFICATIONS**

| BUILDING SF      | 443,295 SF                  |
|------------------|-----------------------------|
| CEILING HEIGHT   | 15' - 24'                   |
| CONSTRUCTION     | Metal / Masonry             |
| DOCKS            | Twenty (20) (5 available)   |
| DRIVE-IN DOORS   | Eight (8) (2 available)     |
| SPRINKLER        | Wet                         |
| LIGHTING         | Fluorescent/LED             |
| HEAT             | Various                     |
| AIR-CONDITIONING | Varies                      |
| POWER            | 4000A / 480V (First Energy) |
|                  |                             |

Shoreway Commerce Park, 799 E. 73rd Street, Cleveland, Ohio 44103



### PROPERTY SITE PLAN