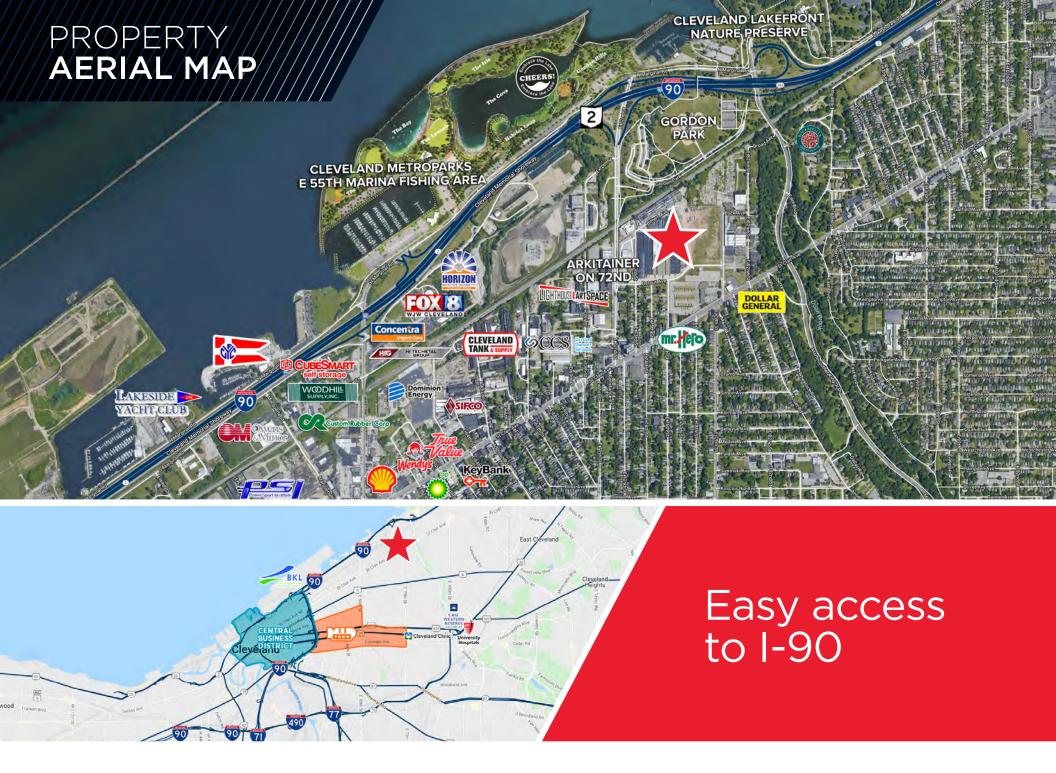

## FOR LEASE SHOREWAY COMMERCE PARK 799 E. 73rd Street, Cleveland, Ohio 44103

**VIEW PROPERTY VIDEO** 

Shoreway Commerce Park, 799 E. 73rd Street, Cleveland, Ohio 44103