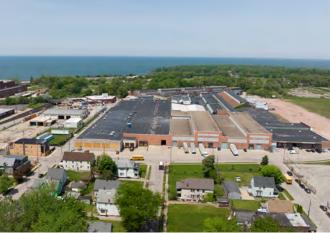

### \$4.50/SF NNN

LEASE RATE

## OPPORTUNITY ZONE



#### **PROPERTY SPECIFICATIONS**

| BUILDING SF      | 443,295 SF                  |
|------------------|-----------------------------|
| CEILING HEIGHT   | 15' - 24'                   |
| CONSTRUCTION     | Metal / Masonry             |
| DOCKS            | Twenty (20) (5 available)   |
| DRIVE-IN DOORS   | Eight (8) (2 available)     |
| SPRINKLER        | Wet                         |
| LIGHTING         | Fluorescent/LED             |
| HEAT             | Various                     |
| AIR-CONDITIONING | Varies                      |
| POWER            | 4000A / 480V (First Energy) |
|                  |                             |

Shoreway Commerce Park, 799 E. 73rd Street, Cleveland, Ohio 44103



### PROPERTY SITE PLAN