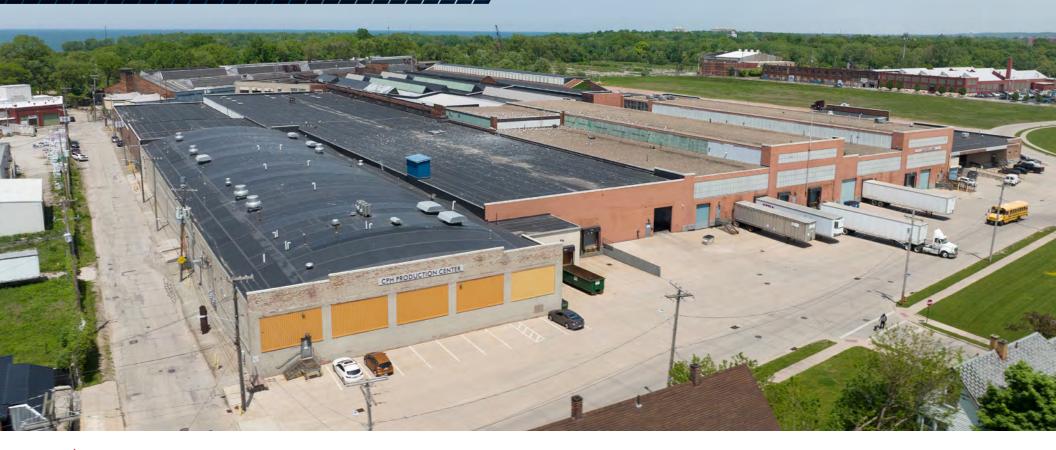

## FOR LEASE SHOREWAY COMMERCE PARK 799 E. 73rd Street, Cleveland, Ohio 44103

**VIEW PROPERTY VIDEO** 

# 443,295 SF BUILDING WITH 9.93 ACRES SITE READY LAND UP TO 116,432 SF AVAILABLE (17,938 SF MIN) CO-OP OFFICES NOW AVAILABLE

LOCATED IN "OPPORTUNITY ZONE" LAND LEASE NOW AVAILABLE

116,432 SF SPACE AVAILABLE