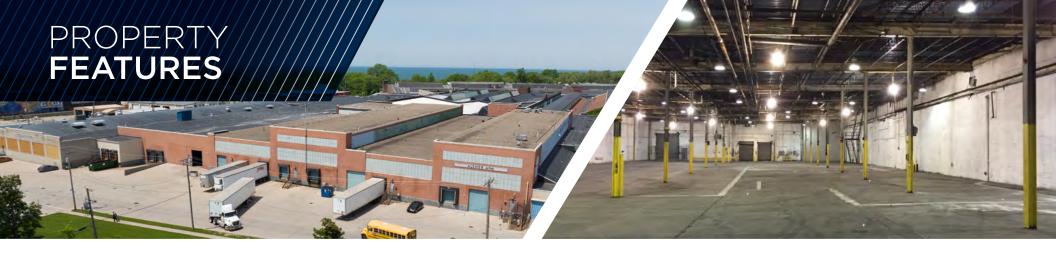

#### **PROPERTY SPECIFICATIONS**

| BUILDING SF      | 443,295 SF                  |
|------------------|-----------------------------|
| CEILING HEIGHT   | 15' - 24'                   |
| CONSTRUCTION     | Metal / Masonry             |
| DOCKS            | Twenty (20) (5 available)   |
| DRIVE-IN DOORS   | Eight (8) (2 available)     |
| SPRINKLER        | Wet                         |
| LIGHTING         | Fluorescent/LED             |
| HEAT             | Various                     |
| AIR-CONDITIONING | Varies                      |
| POWER            | 4000A / 480V (First Energy) |
|                  |                             |