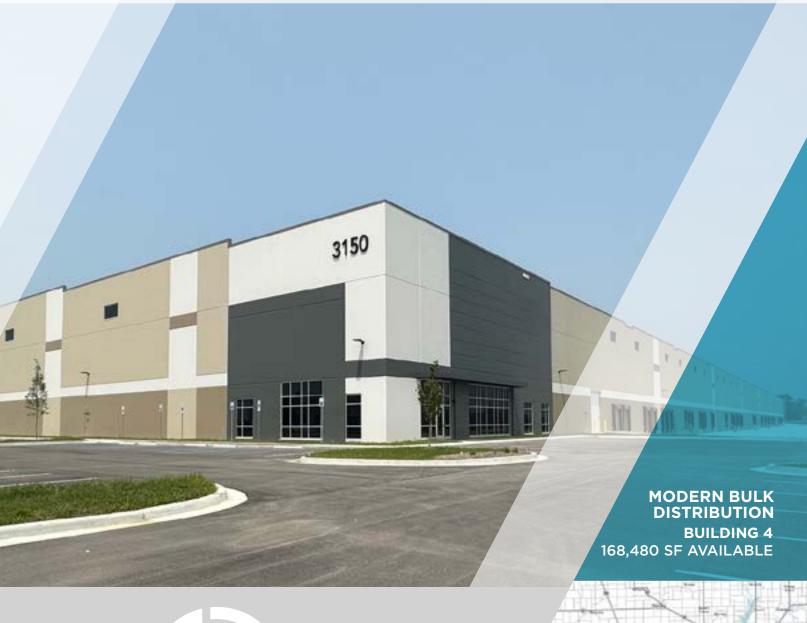

# FOR LEASE

3150 COUDEN DRIVE LEBANON, IN 46052

**10-year** real estate tax abatement program

# BLDG 4

# 3150 COUDEN DRIVE

Available Area 702,000 SF
Spec Office 1,466± SF

Ceiling Height 40'

Bay Spacing 50' x 54'; 60' staging

**Exterior Docks** 8 (expandable)

Drive-in Doors 2

Floors 8" unreinforced concrete

Truck Court 135'

ConstructionPrecastSprinklerESFR

Interior Lighting LED

**Heat** Gas-fired

Car Parking 158
Truck Parking 32

Fast-paced and research-forward, Indiana has one of the best business climates in the nation. Known as the **CROSSROADS OF AMERICA**, more interstate highways converge in Indianapolis than any other city in the US, offering a strong competitive advantage by connecting the state with North America and world markets.