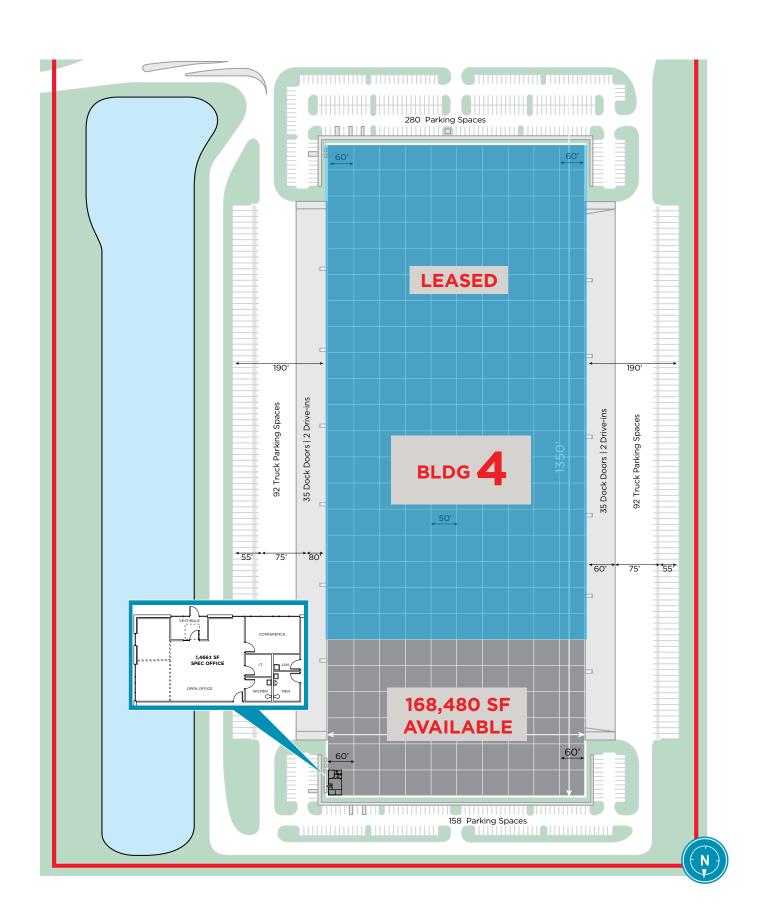

# BLDG 4

# 3150 COUDEN DRIVE

Available Area 702,000 SF
Spec Office 1,466± SF

Ceiling Height 40'

Bay Spacing 50' x 54'; 60' staging

**Exterior Docks** 8 (expandable)

Drive-in Doors 2

Floors 8" unreinforced concrete

Truck Court 135'

ConstructionPrecastSprinklerESFR

Interior Lighting LED

**Heat** Gas-fired

Car Parking 158
Truck Parking 32

Fast-paced and research-forward, Indiana has one of the best business climates in the nation. Known as the **CROSSROADS OF AMERICA**, more interstate highways converge in Indianapolis than any other city in the US, offering a strong competitive advantage by connecting the state with North America and world markets.