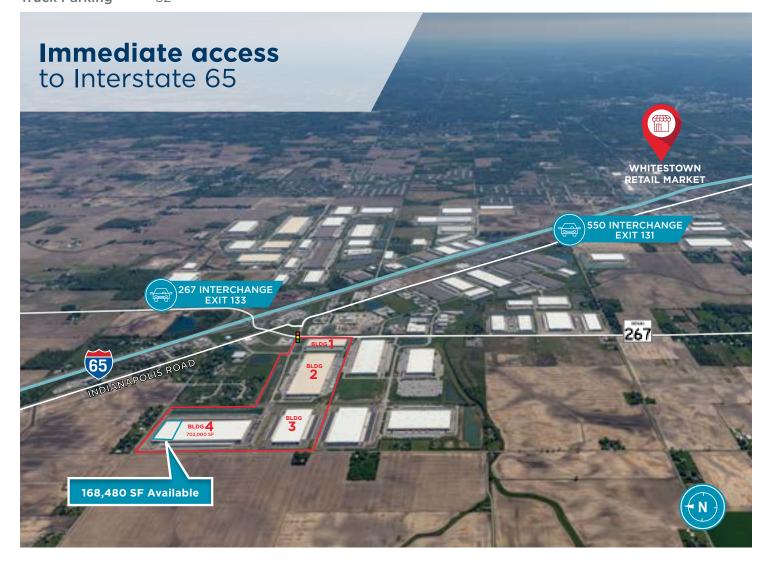

# FOR LEASE

3150 COUDEN DRIVE LEBANON, IN 46052

**10-year** real estate tax abatement program

# 3150 COUDEN DRIVE

Available Area 702,000 SF
Spec Office 1,466± SF

Ceiling Height 40'

Bay Spacing 50' x 54'; 60' staging

**Exterior Docks** 8 (expandable)

Drive-in Doors 2

Floors 8" unreinforced concrete

Truck Court 135'

# FOR LEASE | LEBANON, IN 46052