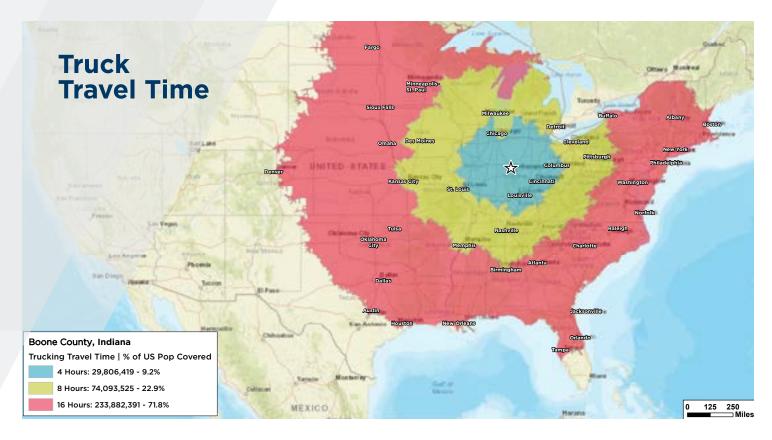

#### **BOONE COUNTY, IN**

#### INDIANAPOLIS INT'L AIRPORT

- 25 minute drive
- Home to 2nd largest FedEx facility in the world