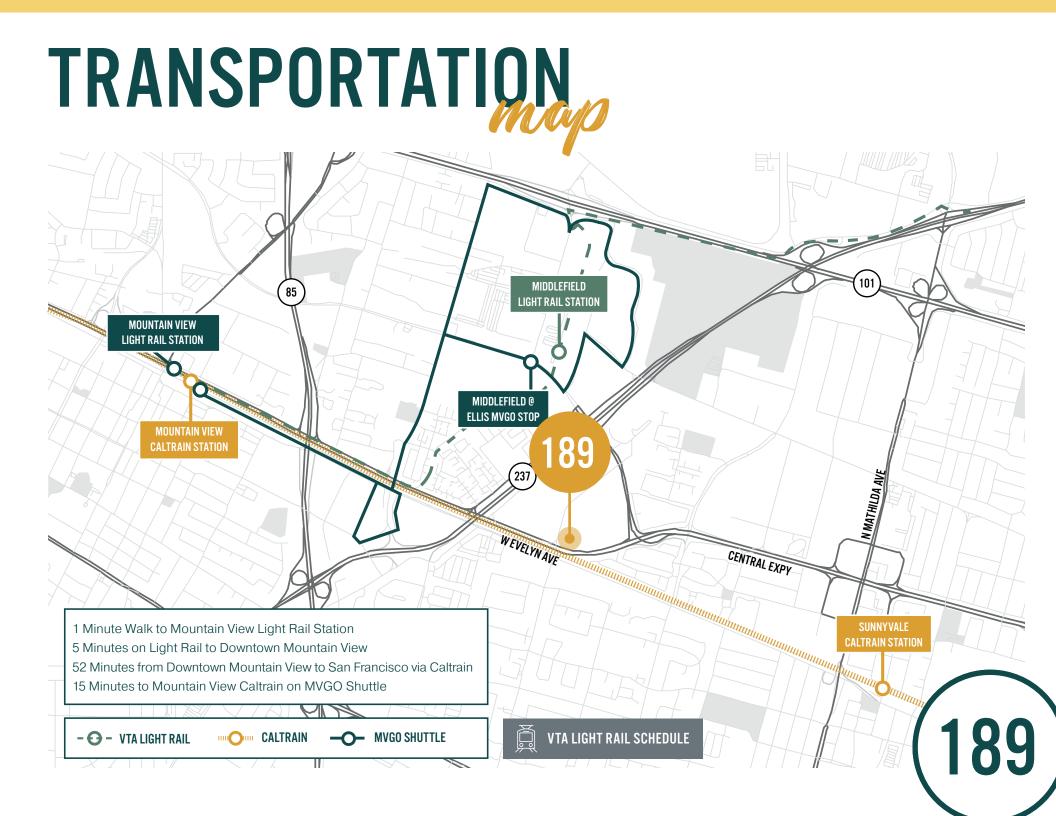

Walk to Light Rail with Access to Mountain View CalTrain Station

Near Downtown Mountain View and Sunnyvale with Numerous Nearby Retail Amenities

±3.7/1,000 On-site Parking w/ EV Charging

Bernardo

SIEMENS

Panasonic