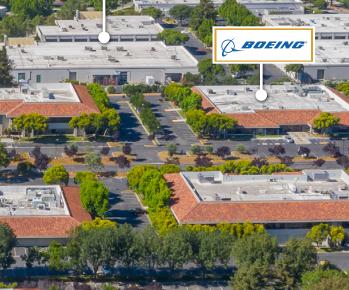

# 189 BERNARDOAVE

## ±19,614 SF FOR LEASE MARKET READY OFFICE SPACE

SAND HILL PROPERTY COMPANY

High Image Two-story Office Building w/  $\pm 19,614$  SF Available

Market Ready Improvements Complete!

Numerous Outdoor Amenity Areas Including Basketball and Volleyball Courts

Walk to Light Rail with Access to Mountain View CalTrain Station

Near Downtown Mountain View and Sunnyvale with Numerous Nearby Retail Amenities

±3.7/1,000 On-site Parking w/ EV Charging

Bernardo

SIEMENS

Panasonic