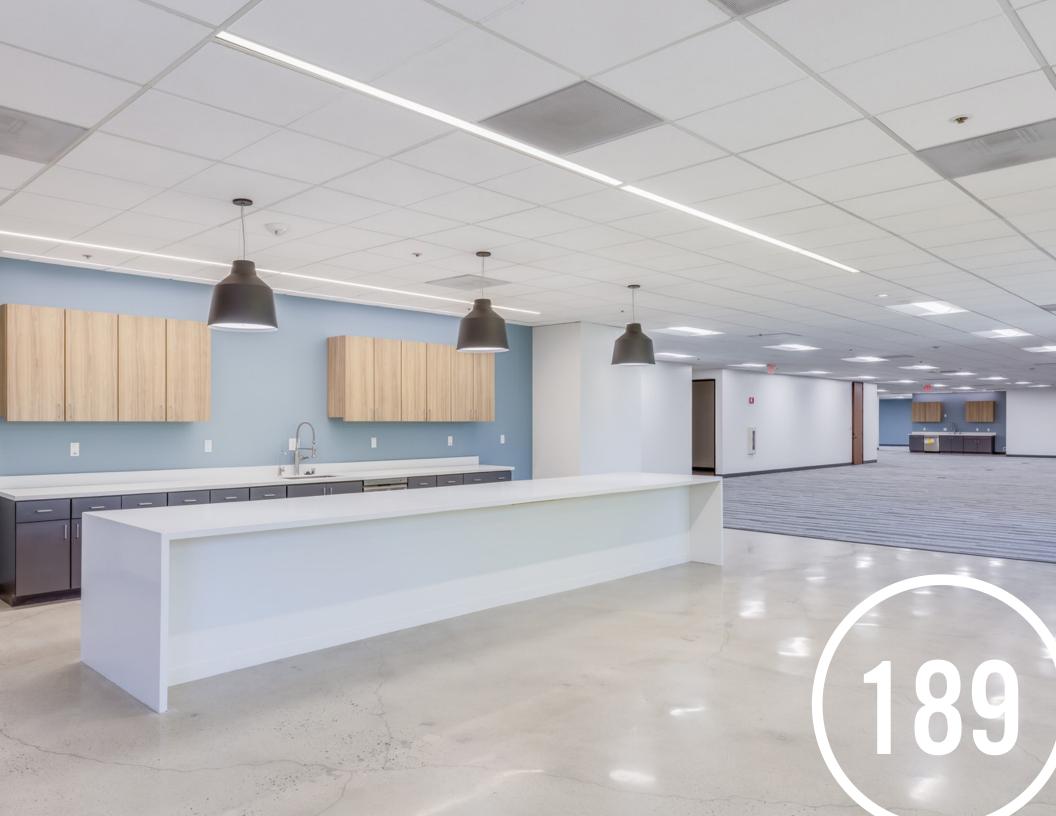

## ±19,614 SF FOR LEASE MARKET READY OFFICE SPACE

SAND HILL PROPERTY COMPANY

High Image Two-story Office Building w/  $\pm 19,614$  SF Available

Market Ready Improvements Complete!

Numerous Outdoor Amenity Areas Including Basketball and Volleyball Courts

#### MARKET Ready plan

- 13 Private Offices
- 4 Conference Rooms
- Large Open Office Areas
- Break Room
- Coffee Bar
- IT & Server Rooms
- 2 Copy/File Rooms
- In-Suite Restrooms
- Multiple Storage Rooms
- Available Now