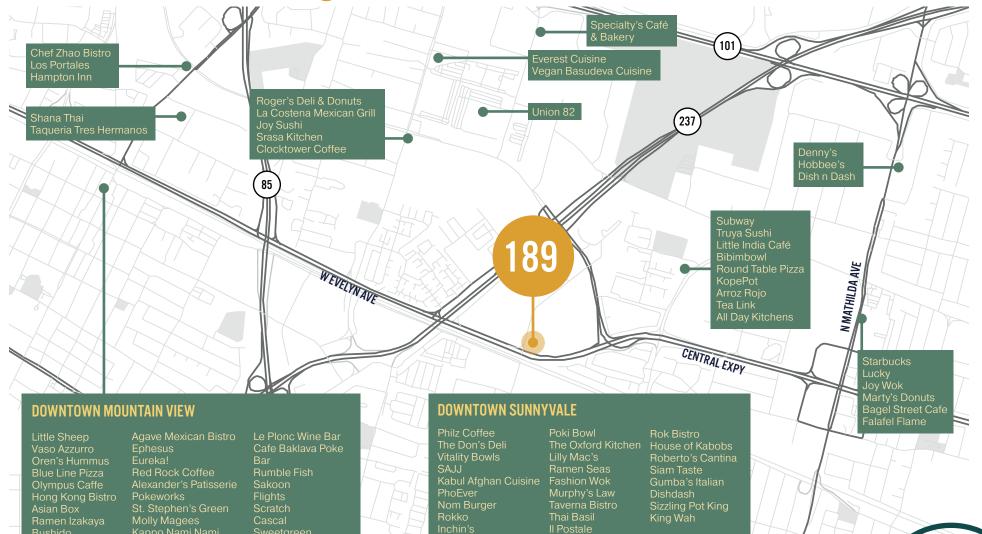

Walk to Light Rail with Access to Mountain View CalTrain Station

Near Downtown Mountain View and Sunnyvale with Numerous Nearby Retail Amenities

±3.7/1,000 On-site Parking w/ EV Charging

Bernardo

SIEMENS

Panasonic

### New Mongolian BBQ

Paris Baguette

Amarin Thai

Sweetgreen K-Pot & Grill Bean Scene Cafe

BRANDON BAIN 408 615 3416 brandon.bain@cushwake.com LIC #01308375 ERIK HALLGRIMSON 408 615 3435 erik.hallgrimson@cushwake.com LIC #01274540 DOLORES ESTRADA 408 436 3640 dolores.estrada@cushwake.com LIC #02083800