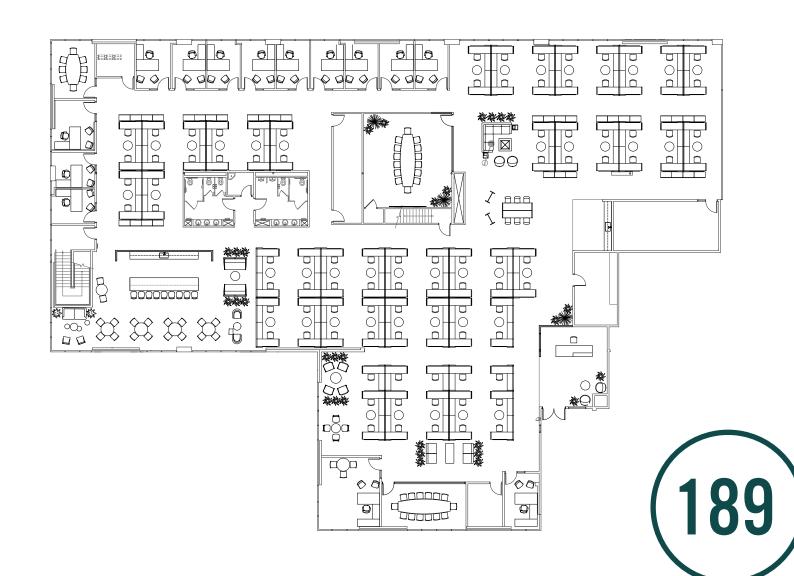

# **SUITE 200** ±19,614 SF

#### HYPOTHETICAL FURNITURE PLAN

- 13 Private Offices
- 4 Conference Rooms
- 92 6ft x 6ft Cubicles
- Break Room
- Coffee Bar
- IT & Server Rooms
- 2 Copy/File Rooms
- In-Suite Restrooms
- Multiple Storage Rooms
- Available Now