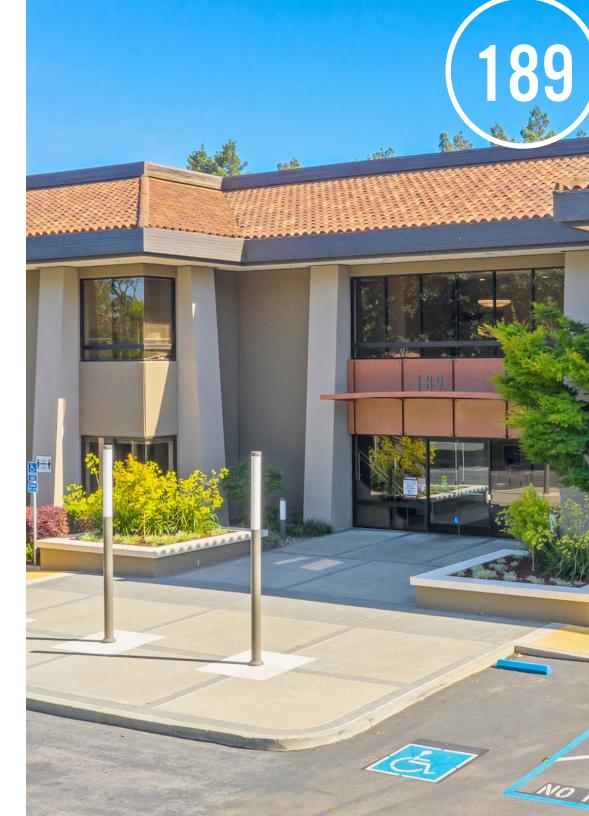

# 189 BERNARDOAVE

## ±19,614 SF FOR LEASE MARKET READY OFFICE SPACE

SAND HILL PROPERTY COMPANY

High Image Two-story Office Building w/  $\pm 19,614$  SF Available

Market Ready Improvements Complete!

Numerous Outdoor Amenity Areas Including Basketball and Volleyball Courts