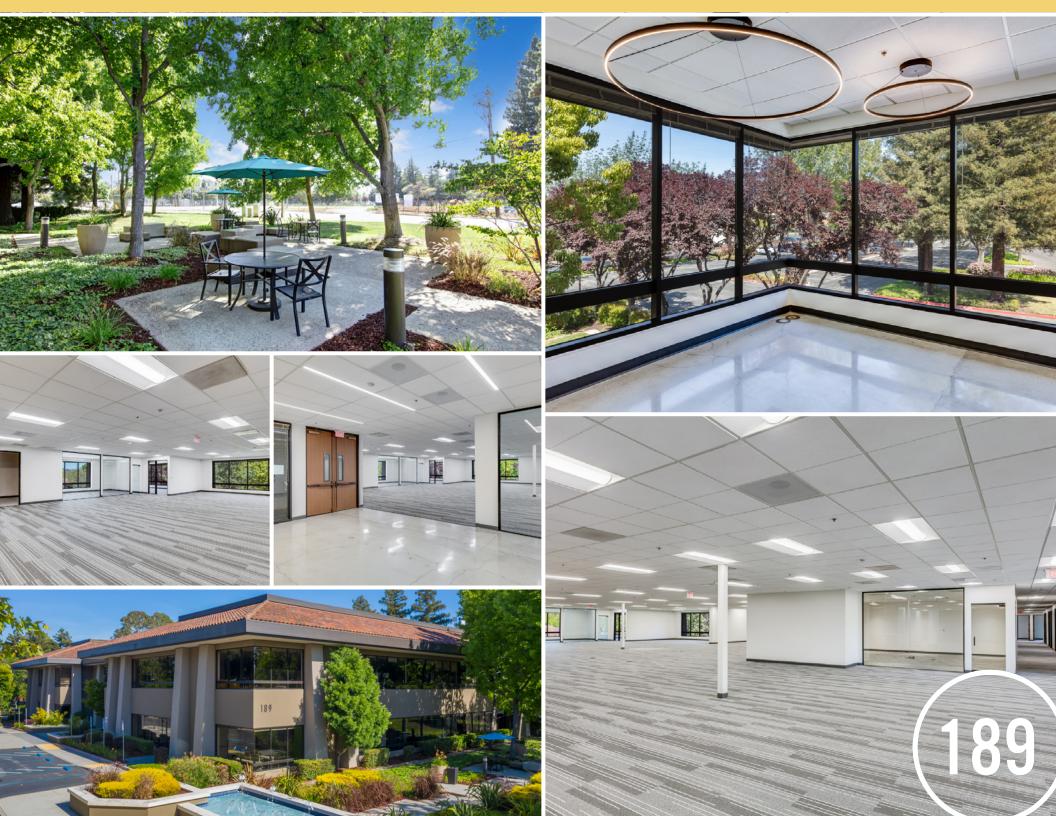

## ±19,614 SF FOR LEASE MARKET READY OFFICE SPACE

SAND HILL PROPERTY COMPANY

High Image Two-story Office Building w/  $\pm 19,614$  SF Available

Market Ready Improvements Complete!

Numerous Outdoor Amenity Areas Including Basketball and Volleyball Courts