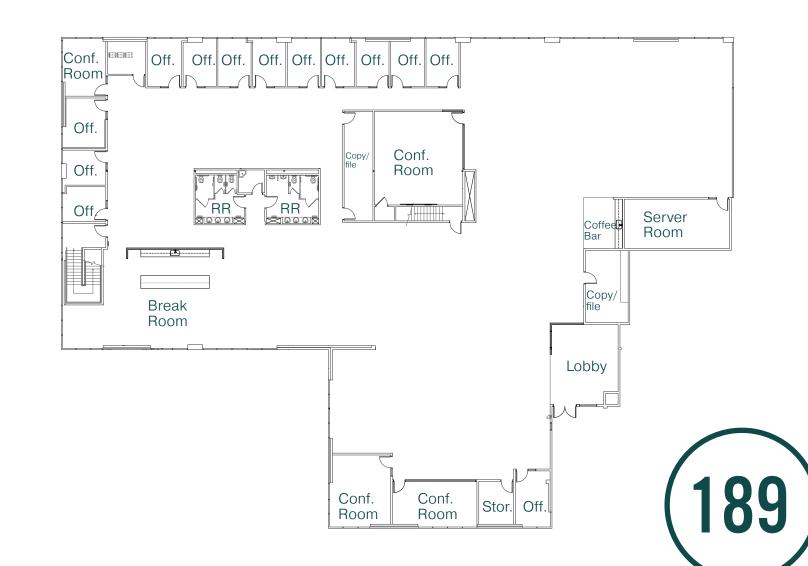

# **SUITE 200** ±19,614 SF

#### MARKET Ready plan

- 13 Private Offices
- 4 Conference Rooms
- Large Open Office Areas
- Break Room
- Coffee Bar
- IT & Server Rooms
- 2 Copy/File Rooms
- In-Suite Restrooms
- Multiple Storage Rooms
- Available Now