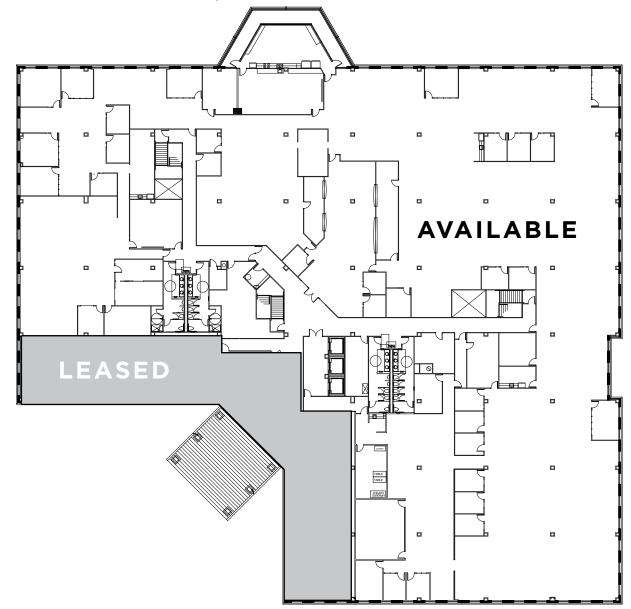

## **THIRD FLOOR:**

There is up to  $\pm 48,415$  rentable square feet (divisible) available for lease.