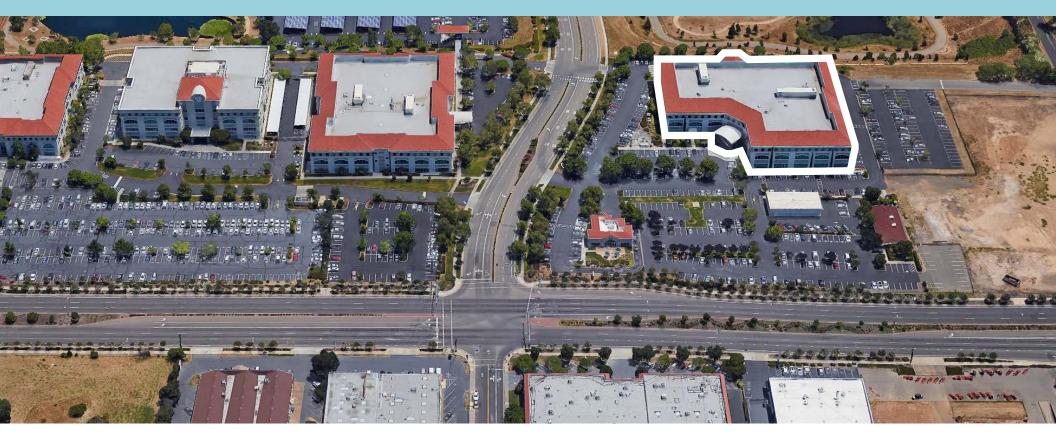

Power Inn Road Sacramento,CA

# **PROPERTY HIGHLIGHTS:**

- Up to ±48,415 RSF Available For Lease on the 3rd Floor
- Located adjacent to Sacramento County Probate Court & Family Relations Courthouse
- Adjacent to Starbucks Coffee, Light Rail Station, Hotels, Restaurants, CSUS
- Building located in Granite Regional Office Park which offers a variety of recreational activities such as a modern skate & dog park, soccer fields, picnic areas, serene lake, lush walkways/trails
- Easy Access to Highway 50 and Howe Avenue interchange