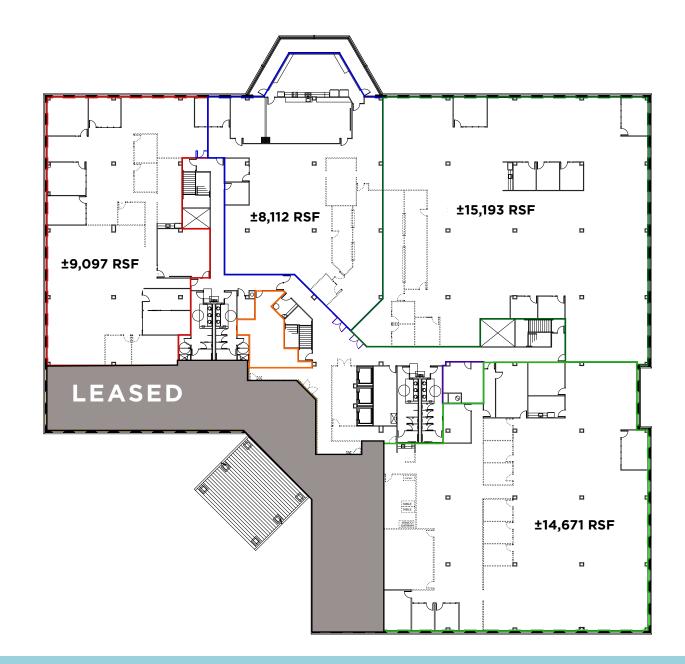

## THIRD FLOOR - MULTI-TENANT OPTION:

400 CAPITOL MALL, SUITE 1800, SACRAMENTO, CA 95814 | +1 916 288 4800 | CUSHMANWAKEFIELD.COM