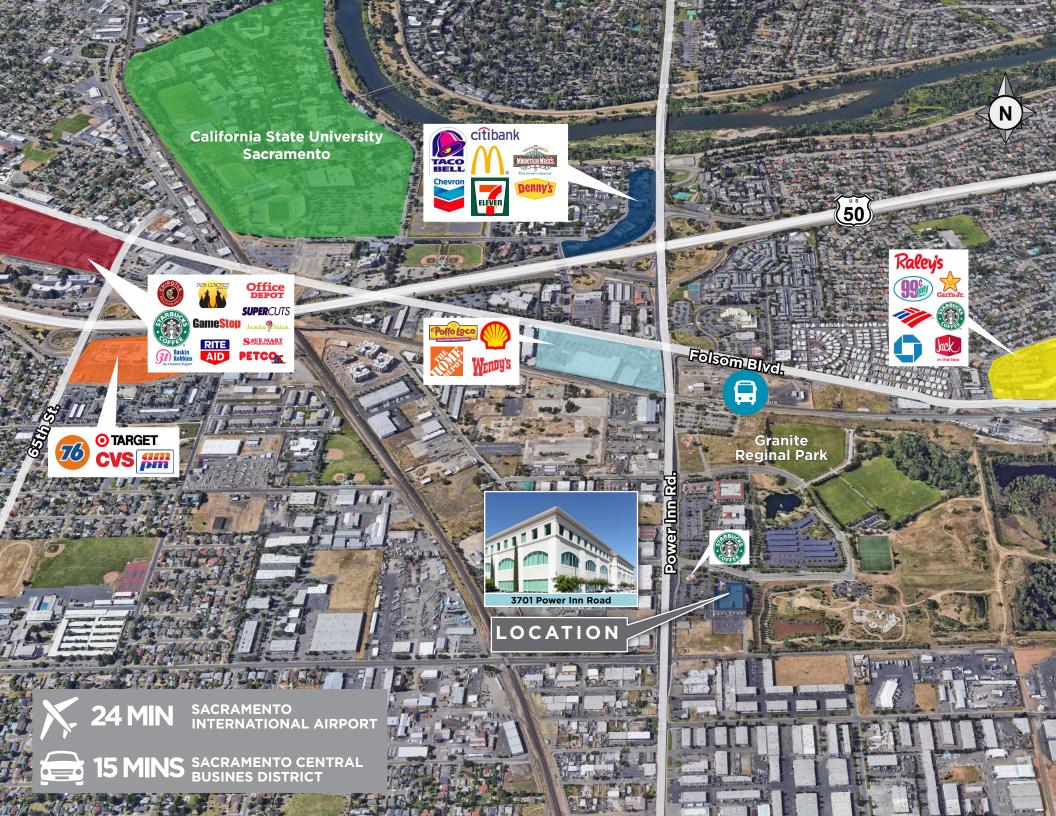

# **PROPERTY HIGHLIGHTS:**

- Up to ±48,415 RSF Available For Lease on the 3rd Floor
- Located adjacent to Sacramento County Probate Court & Family Relations Courthouse
- Adjacent to Starbucks Coffee, Light Rail Station, Hotels, Restaurants, CSUS
- Building located in Granite Regional Office Park which offers a variety of recreational activities such as a modern skate & dog park, soccer fields, picnic areas, serene lake, lush walkways/trails
- Easy Access to Highway 50 and Howe Avenue interchange