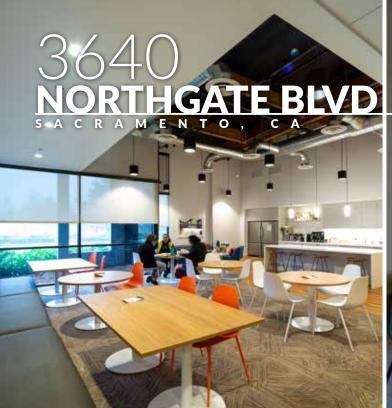

# 3640 NORTHGATE BLVD S A C R A M E N T O , C A

OFFICE BUILDING FOR LEASE
Up to ±31,330 SF Available Immediately

Former call center space in a single-story building currently occupied in part by Wells Fargo and ABM. We have up to ±31,330 contiguous square feet for lease. **The space is divisible.**\*

# **OFFICE BUILDING FOR LEASE**

Up to ±31,330 SF Available Immediately