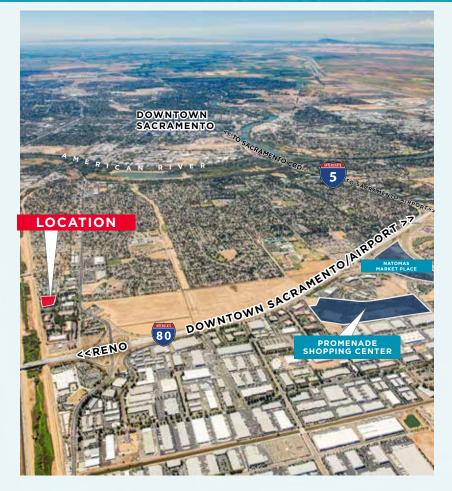

# **NATOMAS > OFFICE SPACE**

**3640 Northgate** is located in the **northeast quadrant** of the popular and more expensive South Natomas marketplace, but offers office leasing opportunities consistent with North Natomas flex building rental rates.