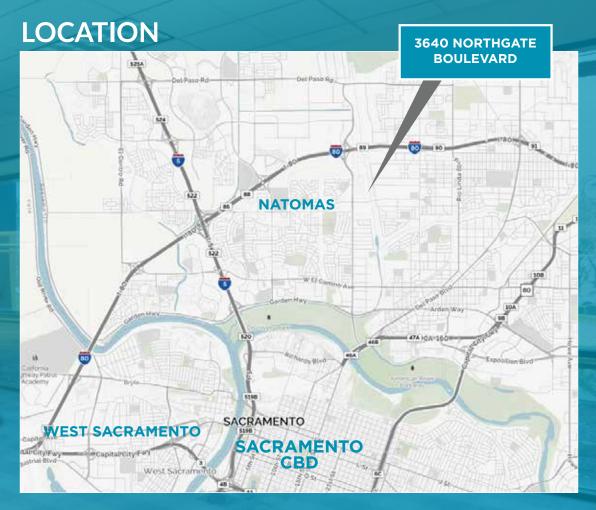

# **NATOMAS > OFFICE SPACE**

**3640 Northgate** is located in the **northeast quadrant** of the popular and more expensive South Natomas marketplace, but offers office leasing opportunities consistent with North Natomas flex building rental rates.

# OFFICE BUILDING FOR LEASE Up to ±31,330 SF Available Immediately

15MINS TO SACRAMENTO INTERNATIONAL AIRPORT

12MINS TO SACRAMENTO CENTRAL BUSINESS DISTRICT (CBD)

| HOTELS                          | FOOD SERVICES             |              |               |
|---------------------------------|---------------------------|--------------|---------------|
| 1. EXTENDED STAY AMERICA HOTEL  | 1. 524 MEXICAN RESTAURANT | 3. CARL'S JR | 5. MCDONALD'S |
| 2. ECONO LODGE SAC. NORTH HOTEL | 2. IHOP                   | 4. TACO BELL |               |