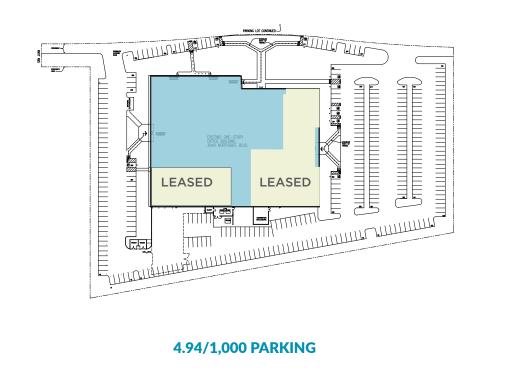

## **SITE PLAN**

## **BUILDING AMENITIES**

- Single Story ± 69,783 SF building
- Up to **± 31,330** contiguous SF available Now
- Abundant Parking at 4.94/1,000 SF
- Direct Freeway Access to Highway 80
   Close to shopping, housing, restaurants and lodging
- Minutes to Downtown and the Sacramento International Airport (SMF)