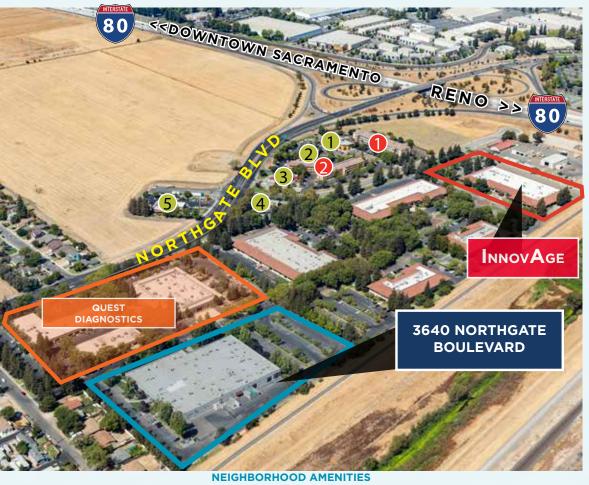

# OFFICE BUILDING FOR LEASE Up to ±31,330 SF Available Immediately

15MINS TO SACRAMENTO INTERNATIONAL AIRPORT

12MINS TO SACRAMENTO CENTRAL BUSINESS DISTRICT (CBD)

| HOTELS                          | FOOD SERVICES             |              |               |
|---------------------------------|---------------------------|--------------|---------------|
| 1. EXTENDED STAY AMERICA HOTEL  | 1. 524 MEXICAN RESTAURANT | 3. CARL'S JR | 5. MCDONALD'S |
| 2. ECONO LODGE SAC. NORTH HOTEL | 2. IHOP                   | 4. TACO BELL |               |