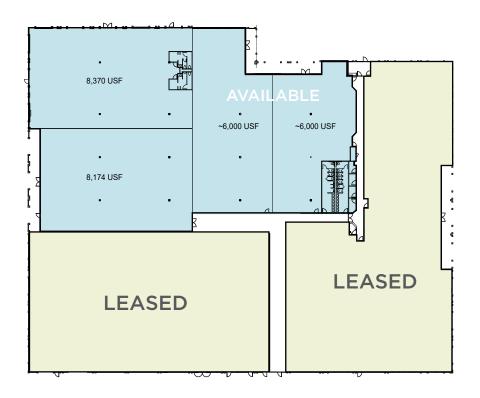

## FLOOR PLANS - \*SUGGESTED PLANS

# UP TO ±31,330 SF AVAILABLE IMMEDIATELY (DIVISIBLE AS SHOWN)