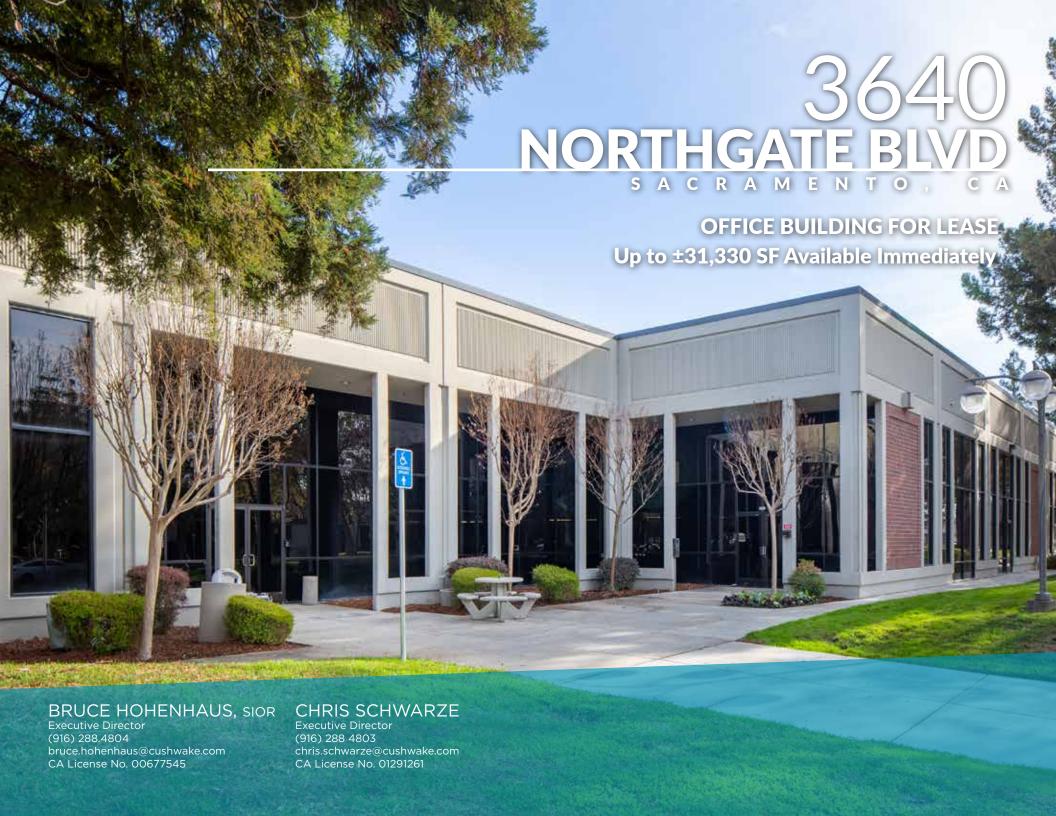

# 3640 NORTHGATE BLVD S A C R A M E N T O , C A

OFFICE BUILDING FOR LEASE
Up to ±31,330 SF Available Immediately

Former call center space in a single-story building currently occupied in part by Wells Fargo and ABM. We have up to ±31,330 contiguous square feet for lease. **The space is divisible.**\*

# **OFFICE BUILDING FOR LEASE**

Up to ±31,330 SF Available Immediately