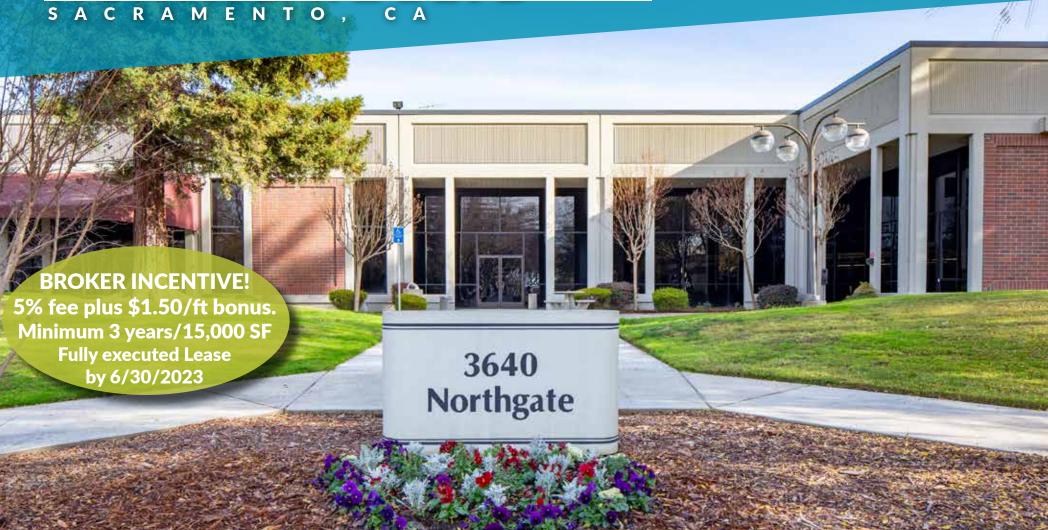

# 3640 NORTHGATE BLVD S A C R A M E N T O , C A

OFFICE BUILDING FOR LEASE
Up to ±31,330 SF Available Immediately

Former call center space in a single-story building currently occupied in part by Wells Fargo and ABM. We have up to ±31,330 contiguous square feet for lease. **The space is divisible.**\*

# **OFFICE BUILDING FOR LEASE**

Up to ±31,330 SF Available Immediately

## **BUILDING AMENITIES**

- Single Story ± 69,783 SF building
- Up to **± 31,330** contiguous SF available Now
- Abundant Parking at 4.94/1,000 SF
- Direct Freeway Access to Highway 80
   Close to shopping, housing, restaurants and lodging
- Minutes to Downtown and the Sacramento International Airport (SMF)