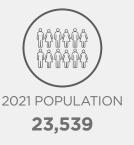

#### CARLSBAD, CA 92011

| Population Summary                       | 1 Mile    | 3 Miles   | 5 Miles   |
|------------------------------------------|-----------|-----------|-----------|
| 2023 Total Population                    | 3,136     | 62,278    | 212,671   |
| Average Household Income                 |           |           |           |
| 2023                                     | \$153,986 | \$159,794 | \$134,821 |
| Owner Occupied Households                |           |           |           |
| 2023                                     | 636       | 18,942    | 54,517    |
| <b>Total Specified Consumer Spending</b> |           |           |           |
| 2023                                     | \$48.2M   | \$1.2B    | \$3.7B    |