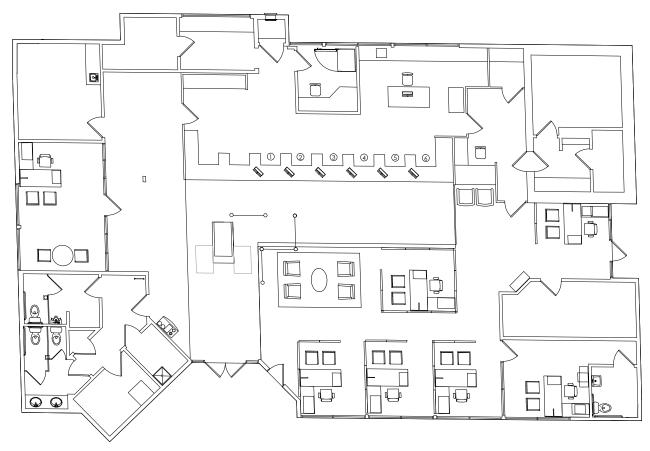

F



BASE RENT/SF

Negotiable



AVAII ABI F

NOW

- Call to schedule tour
- Extremely stable sublessor
- Walking distance to public transportation







Cushman & Wakefield Copyright 2025. No warranty or representation, express or implied, is made to the accuracy or completeness of the information contained herein, and same is submitted subject to errors, omissions, change of price, rental or other conditions, withdrawal without notice, and to any special listing conditions imposed by the property owner(s). As applicable, we make no representation as to the condition of the property (or properties) in question.

Joe Anderson / joe.anderson@cushwake.com / +1 760 415 3245 / Lic. 01280854

## 5,000 SF AVAILABLE FOR SUBLEASE 2219 PALOMAR AIRPORT RD.



Carlsbad, California

#### Floor Plan





EXISTING ±5,000 SF



# 5,000 SF AVAILABLE FOR SUBLEASE 2219 PALOMAR AIRPORT RD.



Carlsbad, California

#### Demographics

#### CARLSBAD, CA 92011







| Population Summary                       | 1 Mile    | 3 Miles   | 5 Miles   |
|------------------------------------------|-----------|-----------|-----------|
| 2023 Total Population                    | 3,136     | 62,278    | 212,671   |
| Average Household Income                 |           |           |           |
| 2023                                     | \$153,986 | \$159,794 | \$134,821 |
| Owner Occupied Households                |           |           |           |
| 2023                                     | 636       | 18,942    | 54,517    |
| <b>Total Specified Consumer Spending</b> |           |           |