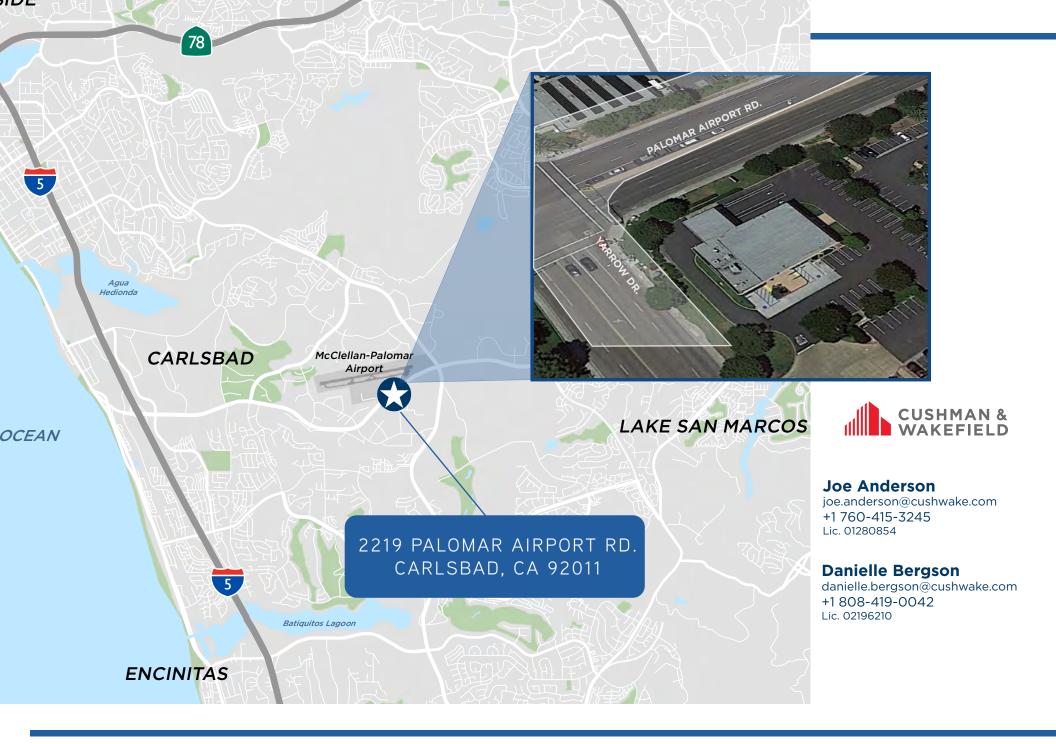

### 5,000 SF AVAILABLE FOR SUBLEASE 2219 PALOMAR AIRPORT RD.

Carlsbad, California

## 5,000 SF AVAILABLE FOR SUBLEASE 2219 PALOMAR AIRPORT RD.

Carlsbad, California

# 5,000 SF AVAILABLE FOR SUBLEASE 2219 PALOMAR AIRPORT RD.

Carlsbad, California