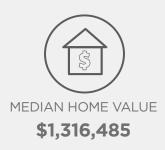

#### CARLSBAD, CA 92011

| Population Summary                       | 1 Mile    | 3 Miles   | 5 Miles   |
|------------------------------------------|-----------|-----------|-----------|
| 2023 Total Population                    | 3,136     | 62,278    | 212,671   |
| Average Household Income                 |           |           |           |
| 2023                                     | \$153,986 | \$159,794 | \$134,821 |
| Owner Occupied Households                |           |           |           |
| 2023                                     | 636       | 18,942    | 54,517    |
| <b>Total Specified Consumer Spending</b> |           |           |           |
| 2023                                     | \$48.2M   | \$1.2B    | \$3.7B    |