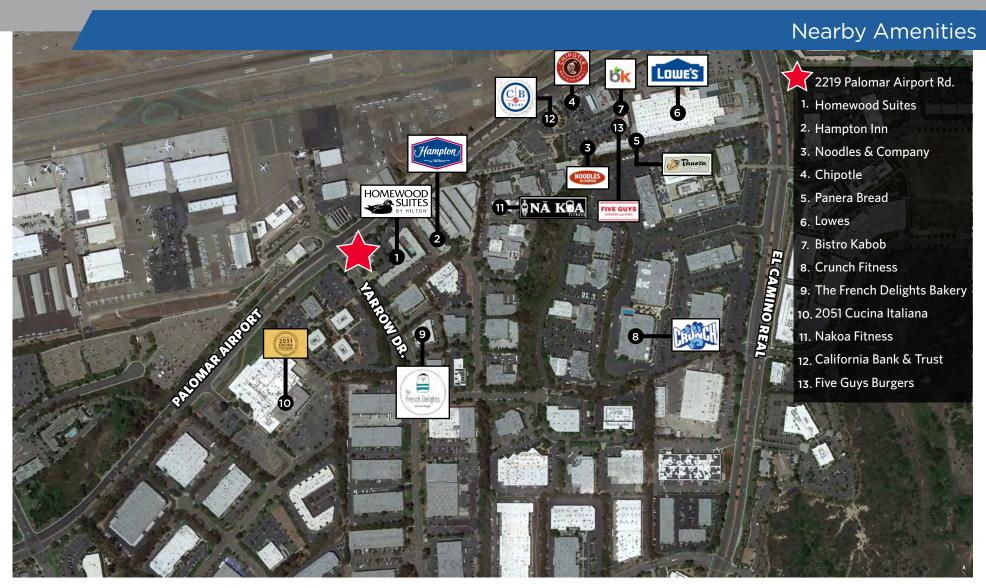

#### **NEARBY AMENITIES**

Chipotle, Noodle & Co., Five Guys Burgers, Nakoa Fitness, Crunch Fitness & more